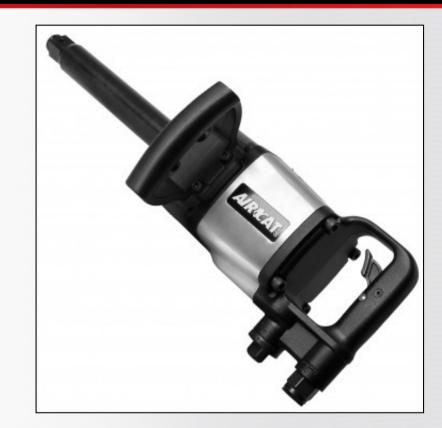

# 1893

### **1" X 8" EXTENDED IMPACT WRENCH**

#### **FEATURES**

- Unique low wear pinless hammer for ultimate reliability and added hitting power
- 1800 ft-lb Maximum torque
- Combined directional change and power management switch
- Latest technology precision engineered hammer mechanism and motor
- Triple heat treated alloy steel hammer cage and anvil
- Rugged construction with reliable bolt-on assist handle
- Hammer case can be repositioned for side handle to be on right side
- Durable brushed aluminum motor housing