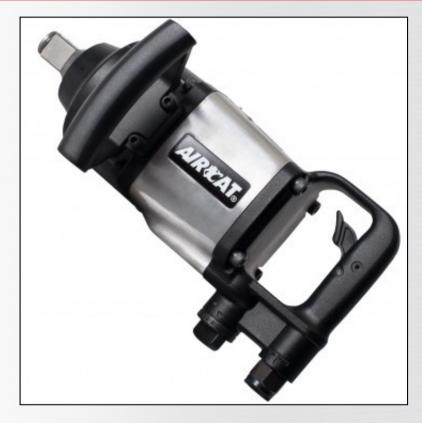

## 1893-1

## **FEATURES**

- Unique low wear pin-less hammer for ultimate reliability and added hitting power
- 1800 (ft-lb) Maximum torque
- Combined reverse and power management switch
- Latest technology precision engineered hammer mechanism and motor
- Triple heat treated alloy steel hammer cage and anvil
- Rugged construction with reliable bolt-on assist handle
- Hammer case can be repositioned for side handle to be on right side
- Durable brushed aluminum motor housing

## **SPECIFICATIONS**

| Square Drive (in.)       | 1     |
|--------------------------|-------|
| Air Cons. (CFM)          | 12    |
| Bolt Capacity (in.)      | 1-1/4 |
| Air Inlet (in.) NPT/BSP  | 1/2   |
| Rec. Hose Size (in.)     | 1/2   |
| Weight (lbs.)            | 23.25 |
| Length (in.)             | 14.0  |
| Free Speed (RPM)         | 5,000 |
| Impacts Per Minute (IPM) | 1,400 |
| Max. Torque (ft-lb)      | 1,800 |