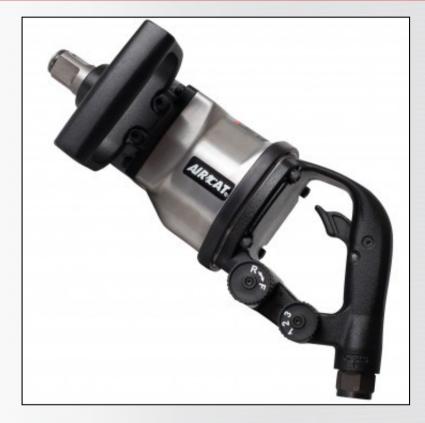

## **1" LOW WEIGHT IMPACT WRENCH**

## **FEATURES**

- Hard hitting twin hammer mechanism
- 1700 ft-lb Max. Torque
- Fast run-down speed
- Weighs only 12 lbs
- Angled air inlet avoids air hose catching on ground
- Triple heat treated alloy steel hammers, hammer cage & anvil
- Rugged construction with reliable bolt-on assist handle
- Durable brushed aluminum motor housing