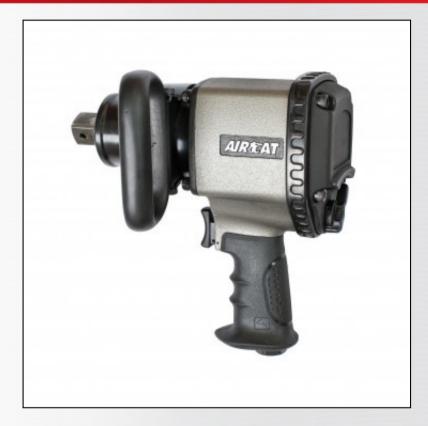

## 1890-P

## **1" PISTOL IMPACT WRENCH**

## **FEATURES**

- Provides 2000 ft-lb maximum torque
- Two jaw clutch provides unparalleled torque output and increases the life of the hammer beyond other impact mechanisms
- The two jaw clutch does not waste energy; this combined with the precision air motor dramatically reduces air consumption over other 1" impact wrenches to 24.5 CFM free running and 6.1 average