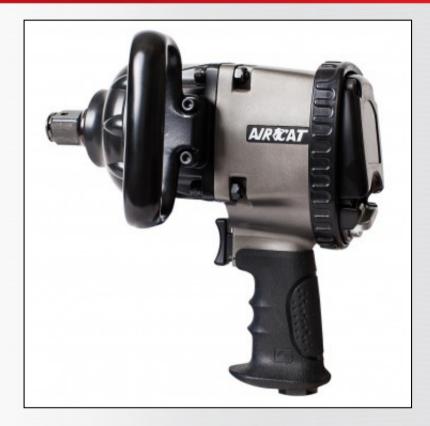

## 1880-P-A

## **1" PISTOL IMPACT WRENCH**

## **FEATURES**

- 1700 ft-lb maximum working torque
- 1900 ft-lb loosening torque
- Molded hammer case protective cover
- Uniquely designed combined rear gasket / protective band prevents band from moving out of position
- Rugged bolt-on side assist handle
- Low wear pinless hammer
- Noise level to 88 dBA
- Combined reverse & power management switch provides control