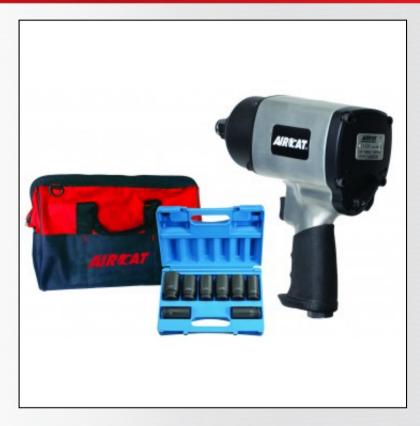

## 3/4" "SUPER DUTY" IMPACT WRENCH KIT

## **FEATURES**

- Refined design twin hammer increases blow efficiency and doubles hammer mechanism life
- 1400 ft-lb max. Torque and 1600 ft-lb loosening torque
- Hammer parts are made from triple heat treated Ni-cr-mo alloy steel for ultimate reliability
- Improved design ergonomic grip for maximum operating comfort
- Very fast torque development
- Combined six position power management and reverse knob for ultimate control
- Kit Includes: (1) 3/4-in. Impact Wrench (1) Aircat Tool Bag (1) 3/4-in. Deep Impact Socket Set Socket Sizes: 1" 1-1/16", 1-1/8", 1-1/4", 1-5/16", 1-3/8", 1-7/6" and 1-1/2"