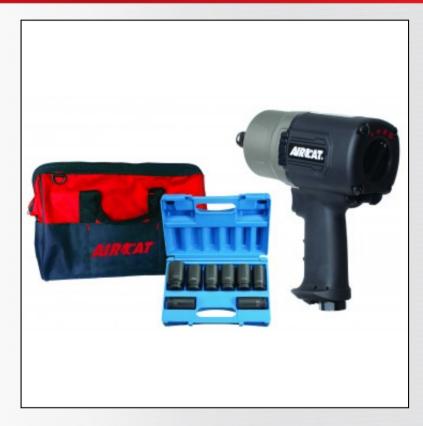

## **FEATURES**

- Refined design twin hammer increases blow frequency and efficiency
- 1400 ft-lb maximum torque
- Power management switch with three power settings
- Molded-in buffers protect tool from side impact
- Ergonomically designed grip and trigger provide ultimate operating comfort
- Titanium finish hammer case
- Designed for heavy duty fleet maintenance and industrial MRO work
- Kit Includes: (1) 3/4-in. Impact Wrench (1) Aircat Tool Bag (1) 3/4-in. Deep Impact Socket Set Socket Sizes: 1" 1-1/16", 1-1/8", 1-1/4", 1-5/16", 1-3/8", 1-7/6" and 1-1/2"