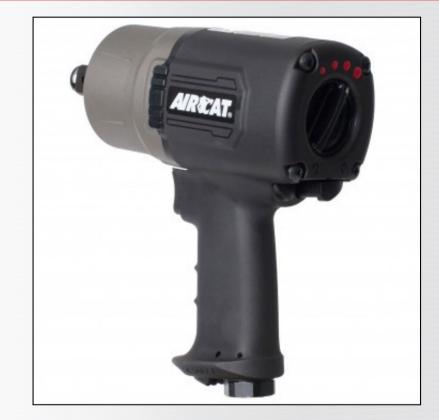

# 1770-XL

### 3/4" "SUPER DUTY" IMPACT WRENCH

#### FEATURES

- Refined design twin hammer increases blow frequency and efficiency
- 1400 ft-lb maximum torque
- Power management switch with three power settings
- Molded-in buffers protect tool from side impact
- Ergonomically designed grip and trigger provide ultimate operating comfort
- Titanium finish hammer case
- Designed for heavy duty fleet maintenance and industrial MRO work