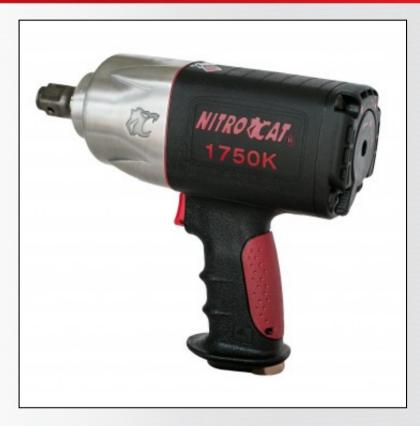

## 1750-K

3/4" IMPACT WRENCH

## **FEATURES**

- KEVLAR ® body armor housing
- Low vibration twin clutch delivers 1500 ft-lb of loosening torque
- AIRCAT design combined forward/reverse & power management switch
- Patented silencing technology reduces noise level
- Patented handle grip design provides unmatched comfort

## **SPECIFICATIONS**

| Square Drive (in.)       | 3/4   |
|--------------------------|-------|
| Air Cons. (CFM)          | 8     |
| Bolt Capacity (in.)      | 1     |
| Air Inlet (in.) NPT/BSP  | 3/8   |
| Rec. Hose Size (in.)     | 1/2   |
| Weight (lbs.)            | 9.00  |
| Length (in.)             | 9.75  |
| Free Speed (RPM)         | 4,500 |
| Impacts Per Minute (IPM) | 1,000 |
| Max. Torque (ft-lb)      | 1,300 |