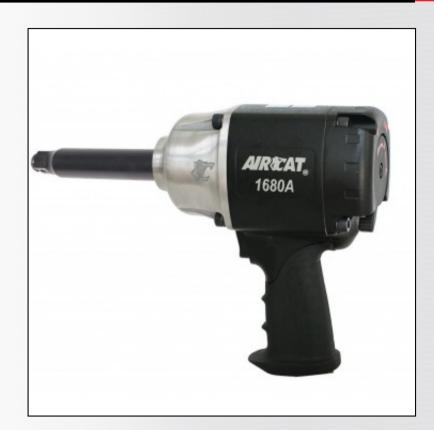

# 1680-A-6

### 3/4" "XTREME DUTY" TWIN HAMMER IMPACT WRENCH WITH 6" EXT. ANVIL

#### **FEATURES**

- 1600 ft-lbs of Maximum Torque
- Durable hard hitting twin hammer mechanism
- Improved compact design
- 6" Extended Anvil
- Patented "Silencing Technology" reduces noise to 89 dBa
- Patented AIRCAT grip
- Combined power management F/R switch
- Triple heat treated Ni-Cr-Mo alloy steel hammer mechanism
- Designed for the very toughest working conditions
- Combined through hole and friction ring socket retainer