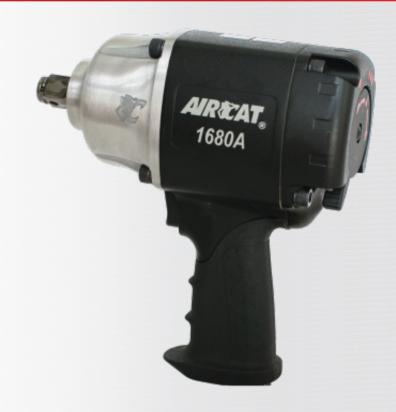

## 1680-A

## 3/4" "XTREME DUTY" TWIN HAMMER IMPACT WRENCH

## **FEATURES**

- 1600 ft-lbs of Maximum Torque
- Durable hard hitting twin hammer mechanism
- Improved compact design
- Patented "Silencing Technology" reduces noise to 89 dBa
- Patented AIRCAT grip
- Combined power management F/R switch
- Triple heat treated Ni-Cr-Mo alloy steel hammer mechanism
- Designed for the very toughest working conditions
- Combined through hole and friction ring socket retainer