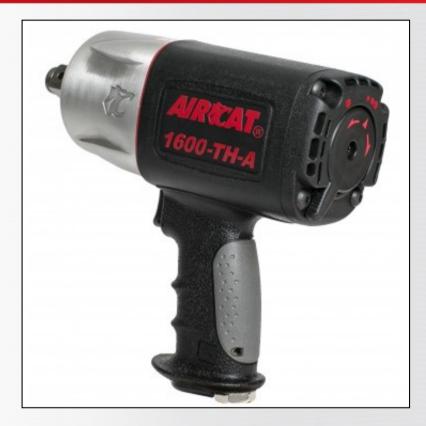

## 1600-TH-A

## 3/4" "SUPER DUTY" IMPACT WRENCH

## **FEATURES**

- Provides 1,600 ft-lb loosening torque
- Hard hitting "Super Clutch" twin hammer mechanism
- Best suited for bus/large automotive use, large agricultural service vehicles, large bolt assembly
- Patented ergonomically designed handle
- Patented quiet tuned exhaust (86 Decibels)
- Patented easy operation flip lever forward and reverse