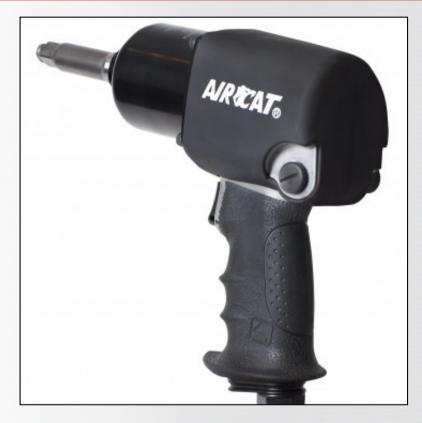

## 1460-XL-2

## 1/2" X 2" IMPACT WRENCH

## **FEATURES**

- Hard hitting twin hammer mechanism
- 725 ft-lb max. Torque
- Designed for tire shops to operate up to 125 psi air pressure
- Improved design ergonomic grip provides maximum operating comfort
- Molded motor housing cover protects the tool and adds reliability
- Cross bolt style forward/reverse with built-in regulator
- Triple heat treated alloy steel hammers, hammer cage & anvil
- Reliable throttle design with tease trigger

## **SPECIFICATIONS**

| Square Drive (in.)       | 1/2 x 2 |
|--------------------------|---------|
| Air Cons. (CFM)          | 8       |
| Bolt Capacity (in.)      | 9/16    |
| Air Inlet (in.) NPT/BSP  | 1/4     |
| Rec. Hose Size (in.)     | 3/8     |
| Weight (lbs.)            | 6.0     |
| Length (in.)             | 925     |
| Free Speed (RPM)         | 9,600   |
| Impacts Per Minute (IPM) | 1,600   |
| Max. Torque (ft-lb)      | 725     |