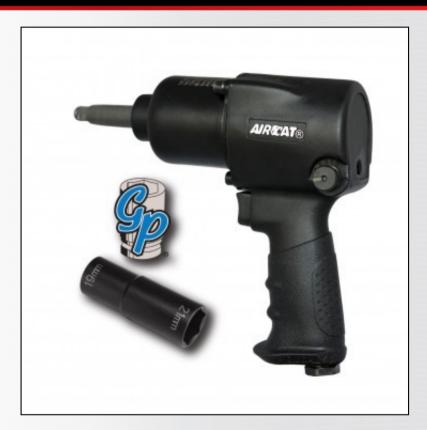

### **1/2" IMPACT WRENCH WITH 2" EXTENDED ANVIL**

#### **FEATURES**

- 800 ft-lb maximum torque
- Hard hitting twin hammer mechanism delivers maximum power
- Grip has been ergonomically designed to perfectly fit the hand-providing unmatched comfort for the user
- Cross bolt forward/reverse and power management control
- Triple heat treated Ni-Cr-Mo alloy steel hammer mechanism parts and anvil, provide ultimate reliability
- 2" extended anvil and complete with a Grey Pneumatic thin wall 19mm/21mm flip socket packed in the box
- Available mid December 2017