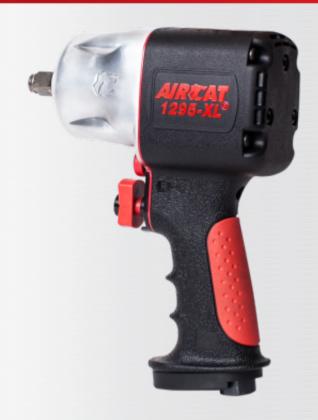

## 1295-XL 1/2" COMPACT IMPACT WRENCH

## **FEATURES**

- 900 ft-lb maximum torque and 1,150 ft-lb loosening torque.
- The shortest length full size 1/2" impact wrench available!
- One hand operation and control unique "one click" fwd/rev hard hitting protected design" hammer cage front flange reduces vibration to 4.45 m/sec2
- Internal "silencing technology" reduces the noise level to 88 dBA
- The patented grip has been ergonomically designed to perfectly fit the hand providing unmatched comfort for the user
- The "protected design" air rotor rear support eliminates the rotor moving forward and scratching the front end cap-increasing tool life & reliability

## **SPECIFICATIONS**

| OI LUII IUATIUNU         |       |
|--------------------------|-------|
| Square Drive (in.)       | 1/2   |
| Air Cons. (CFM)          | 8     |
| Bolt Capacity (in.)      | 9/16  |
| Air Inlet (in.) NPT/BSP  | 1/4   |
| Rec. Hose Size (in.)     | 3/8   |
| Weight (lbs.)            | 4.6   |
| Length (in.)             | 6.62  |
| Free Speed (RPM)         | 7,500 |
| Impacts Per Minute (IPM) | 1,600 |
| Max. Torque (ft-lb)      | 900   |
|                          |       |