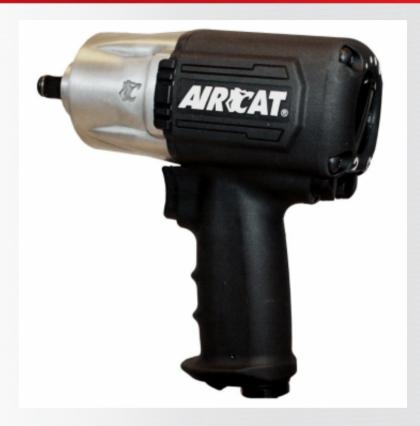

## 1/2" COMPOSITE IMPACT WRENCH

## **FEATURES**

- 900 ft-lb maximum torque and 1,100 ft-lb loosening torque
- Hard hitting twin hammer mechanism delivers maximum power
- Grip has been ergonomically designed to perfectly fit the hand-providing unmatched comfort for the user
- Molded buffers protect the tool from side impacts
- Push button forward/reverse buttons for fast and convenient change of direction
- Power management switch provides ultimate control

## **SPECIFICATIONS**

| UI EUN IUMITUM           |       |
|--------------------------|-------|
| Square Drive (in.)       | 1/2   |
| Air Cons. (CFM)          | 8     |
| Bolt Capacity (in.)      | 9/16  |
| Air Inlet (in.) NPT/BSP  | 1/4   |
| Rec. Hose Size (in.)     | 3/8   |
| Weight (lbs.)            | 4.6   |
| Length (in.)             | 6.66  |
| Free Speed (RPM)         | 7,500 |
| Impacts Per Minute (IPM) | 1,600 |
| Max. Torque (ft-lb)      | 900   |
|                          |       |