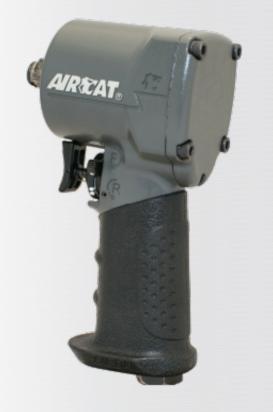

# 1057-TH

### 1/2" COMPACT IMPACT WRENCH

#### FEATURES

- Very compact, only 3.85" wide!
- Low weight aluminum alloy housing
- Reliable Jumbo hammer mechanism delivers maximum power, while increasing reliability
- Patented "Silencing Technology" reduces the noise level to 89 dBA
- Trigger mounted combined reverse and power management switch provides ultimate control and onehand operation