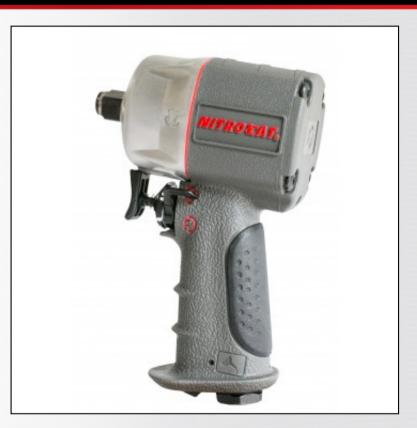

# 1056-XL

## 1/2" COMPOSITE COMPACT IMPACT WRENCH

#### **FEATURES**

- Provides 550 ft-lb maximum torque
- Low weight composite housing reduces weight to 2.5 lbs.
- Reliable jumbo hammer mechanism delivers maximum power, while increasing reliability
- Patented "Silencing Technology" reduces the noise level to 85 dBA
- Patented grip has been ergonomically designed to perfectly fit the hand, providing unmatched comfort for the user
- Newly patented trigger mounted combined reverse and power management switch provides ultimate control and one-hand operation
- Provides ultimate reliability with the triple heat treated "alloy steel hammer mechanism parts and anvil

### **SPECIFICATIONS**

| Square Drive (in.)       | 1/2   |
|--------------------------|-------|
| Air Cons. (CFM)          | 8     |
| Bolt Capacity (in.)      | 9/16  |
| Air Inlet (in.) NPT/BSP  | 1/4   |
| Rec. Hose Size (in.)     | 3/8   |
| Weight (lbs.)            | 2.5   |
| Length (in.)             | 4.25  |
| Free Speed (RPM)         | 9,000 |
| Impacts Per Minute (IPM) | 1,650 |
| Max. Torque (ft-lb)      | 550   |
|                          |       |