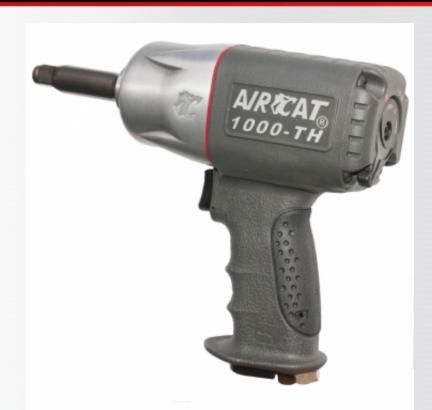

# 1000-TH-2

### **1/2" COMPOSITE IMPACT WRENCH WITH 2" EXTENDED ANVIL**

#### **FEATURES**

- Provides 800 ft-lb maximum torque and 1,000 ft-lb of loosening torque
- "Super Clutch" twin hammer mechanism
- Durable composite housing
- Patented ergonomically designed handle
- Patented quiet tuned exhaust (86 dBA)
- Patented easy operation flip lever forward and reverse