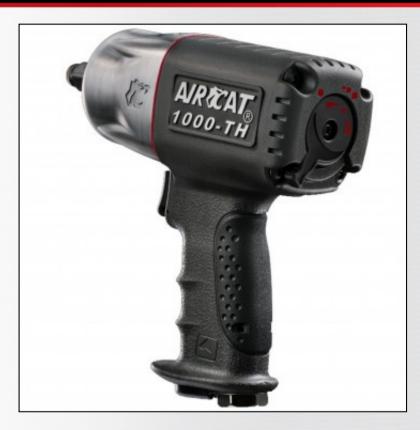

## 1000-TH

## 1/2" IMPACT WRENCH

## **FEATURES**

- "Super Clutch" twin hammer mechanism
- 1,000 ft-lb Loosening torque
- Durable composite housing
- Patented ergonomically designed handle
- Patented quiet tuned exhaust (86 Decibels)
- Patented easy operation flip lever forward & reverse
- Air Flow Pressure 90-120 PSI
- Also available in extended 2" Anvil (1000-TH-2)