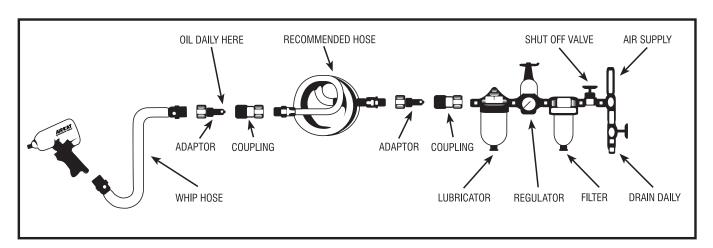

air pressure of these tools measures 90 PSI at the tool while running free. Higher pressure and unclean air will shorten the tool's life because of faster wear and may create a hazardous condition and void the warranty. Water in the air line will cause damage to the tool. Drain the air tank daily. Clean the air inlet filter screen on at least a weekly schedule.

The recommended hookup procedure can be viewed in the illustration below. The air inlet used for connecting air supply has standard 1/4" NPT for smaller tools and 3/8" NPT for larger tools as specified in the tool manual. Line pressure should be increased to compensate for unusually long air hoses (over 25 feet). Minimum hose diameter should be 3/8" I.D. for smaller tools and 1/2" for larger tools as specified in the tool manual.