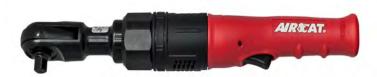

In addition the new low weight AIRCAT 1" impact wrenches provide an unmatched 2,100 ft-lb torque with weights between 13 to 19.9 lbs.

Our ratchet line up has been expanded to offer extended reach ratchets and sealed flat head ratchets; making the AIRCAT ratchet line up the broadest in the industry.