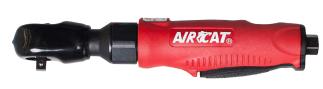

In addition the new low weight AIRCAT 1" impact wrenches provide an unmatched 2,100 ft-lb torque with weights between 13 to 19.9 lbs.

Our ratchet line up has been expanded to offer extended reach ratchets and sealed flat head ratchets; making the AIRCAT ratchet line up the broadest in the industry.