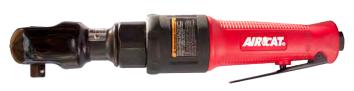

In addition the new low weight AIRCAT 1" impact wrenches provide an unmatched 2,100 ft-lb torque with weights between 13 to 19.9 lbs.

Our ratchet line up has been expanded to offer extended reach ratchets and sealed flat head ratchets; making the AIRCAT ratchet line up the broadest in the industry.