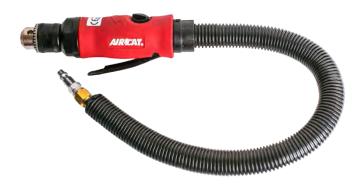

| Exhaust | Weight<br>(lbs.) | Length<br>(in) | Air Cons.<br>(CFM) | Rec. Hose Size<br>(in.) | Air Inlet<br>(in.)<br>NPT/BSP |
|-----------|---------------------|------------|------------------------------|---------|------------------|----------------|--------------------|-------------------------|-------------------------------|
| 6330      | 2,600               | 0.06       | 8 Gauge                      | Rear    | 2.25             | 7.0            | 3.5                | 3/8                     | 1/4                           |
| 6350      | 9,500               | 0.5        | 3/16" Steel Plate - 18 Gauge | Rear    | 1.13             | 8.0            | 4                  | 3/8                     | 1/4                           |

### 6400 COMPOSITE HIGH SPEED TIRE BUFFER/DRILL



- 22,000 RPM
- Stall resistant 0.75 HP motor
- Built-in regulator for added control on the job
- Convenient and comfortable throttle lever design
- Ergonomic molded handle grip adds comfort and insulation in cold weather
- Complete with coaxial rear hose assembly to eliminate blowing of rubber particles/dust in the work area
- Short overall tool length of only 8" improves access in work area
- Low noise level
- Low air consumption
- 3/8" Precision keyed chuck

### 6402/6403 COMPOSITE TIRE BUFFER



- 2,600 and 3,600 RPM
- Stall resistant 0.60 HP motor
- Convenient and comfortable throttle lever design
- Ergonomic molded handle grip adds comfort and insulation in cold weather
- Complete with coaxial rear hose assembly to eliminate blowing of rubber particles/dust in the work area
- Low no