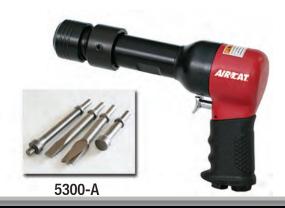

# **BUILT BY PROFESSIONALS FOR PROFESSIONALS**

# 2019 CALOG

When you've got real work to do....
GRAB HOLD OF AN AIRCAT!

VIBROTHERM by AUR AUR AUR DRIVE

The AIRCAT line represents the most significant advances in the performance of pneumatic power tools in nearly 30 years. Founded in 1998, our tool line has a substantially reduced level of noise while retaining more power and torque. AIRCAT also incorporates a patented ergonomically engineered handle design to relieve stress and fatigue on the operator's hands, wrists and arms. AIRCAT has the patented tuned exhaust muffler technology in most tools, which allows discharged air to pass without developing back pressure, thus retaining more power, while significantly reducing noise.