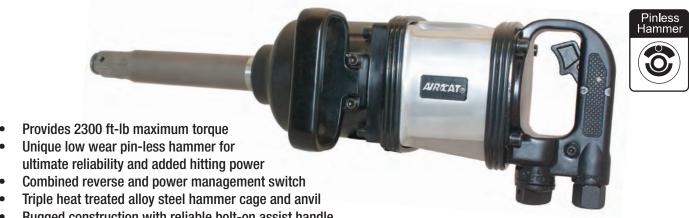

| 16.7             | 12.9           | 8                  | 1/2                        | 1/2                           |
| 1893      | 5,000               | 1-1/4                  | 1 x 8                    | 1400                  | 1800                           | 26.0             | 22.0           | 12                 | 1/2                        | 1/2                           |
| 1893-1    | 5,000               | 1-1/4                  | 1                        | 1400                  | 1800                           | 23.25            | 14.0           | 12                 | 1/2                        | 1/2                           |

#### 1" x 8" EXTENDED "SUPER DUTY" IMPACT WRENCH 1900-A



1900-A-1 Short anvil available

## 1" x 8" EXTENDED "SUPER DUTY" IMPACT WRENCH 1994



- Rugged construction with reliable bolt-on assist handle
- Hammer case can be repositioned for side handle to be on right side
- Brushed aluminum motor housing
- The most reliable 1" Impact Wrench
- Combined through hole and friction ring socket retainer

| Model No. | Free Speed<br>(RPM) | Bolt Capacity<br>(in.) | Square<br>Drive<br>(in.) | Impacts Per<br>Minute | Max. Torque<br>(ft-lb) @90 psi | Weight<br>(lbs.) | Length<br>(in) | Air Cons.<br>(CFM) | Rec. Hose<br>Size<br>(in.) | Air Inlet<br>(in.)<br>NPT/BSP |
|-----------|---------------------|------------------------|--------------------------|-----------------------|--------------------------------|------------------|----------------|--------------------|----------------------------|-------------------------------|
| 1900-A    | 5