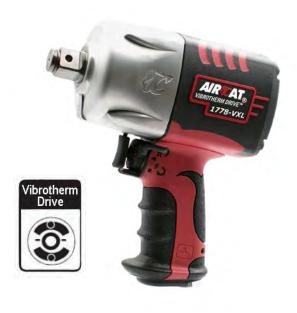

In late 2018 we introduced a new assortment of VIBROTHERM DRIVE™ patented impact wrenches up to 3/4" drive that provide longer working life, lower vibration and shorter length-coupled with "state of the art" cosmetic styling.