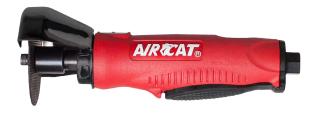

In addition the new low weight AIRCAT 1" impact wrenches provide an unmatched 2,100 ft-lb torque with weights between 13 to 19.9 lbs.

Our ratchet line up has been expanded to offer extended reach ratchets and sealed flat head ratchets; making the AIRCAT ratchet line up the broadest in the industry.