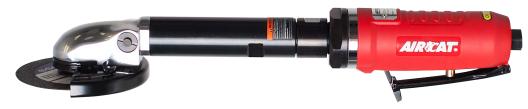

In addition the new low weight AIRCAT 1" impact wrenches provide an unmatched 2,100 ft-lb torque with weights between 13 to 19.9 lbs.

Our ratchet line up has been expanded to offer extended reach ratchets and sealed flat head ratchets; making the AIRCAT ratchet line up the broadest in the industry.