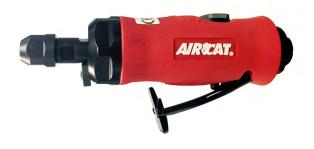

# 2019 CALOG

When you've got real work to do....
GRAB HOLD OF AN AIRCAT!

VIBROTHERM by AUR AUR AUR DRIVE

The AIRCAT line represents the most significant advances in the performance of pneumatic power tools in nearly 30 years. Founded in 1998, our tool line has a substantially reduced level of noise while retaining more power and torque. AIRCAT also incorporates a patented ergonomically engineered handle design to relieve stress and fatigue on the operator's hands, wrists and arms. AIRCAT has the patented tuned exhaust muffler technology in most tools, which allows discharged air to pass without developing back pressure, thus retaining more power, while significantly reducing noise.