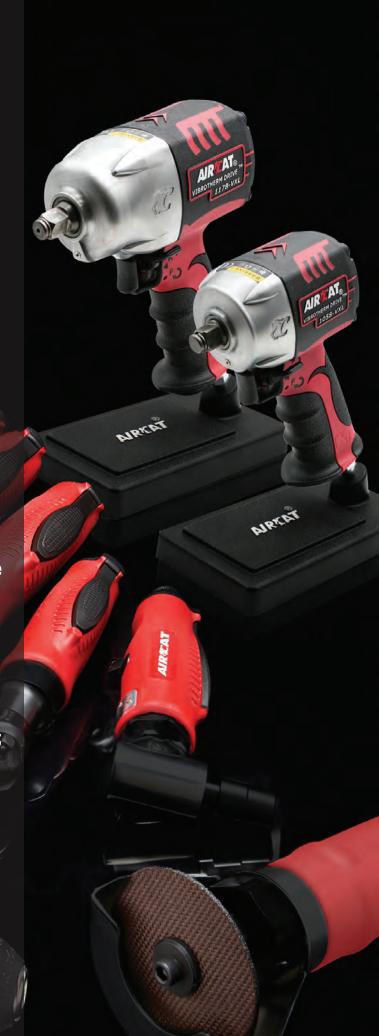

In late 2018 we introduced a new assortment of VIBROTHERM DRIVE™ patented impact wrenches up to 3/4" drive that provide longer working life, lower vibration and shorter length-coupled with "state of the art" cosmetic styling.

In addition the new low weight AIRCAT 1" impact wrenches provide an unmatched 2,100 ft-lb torque with weights between 13 to 19.9 lbs.

Our ratchet line up has been expanded to offer extended reach ratchets and sealed flat head ratchets; making the AIRCAT ratchet line up the broadest in the industry.

The new sander line delivers low noise and vibration levels, low air consumption and unmatched operating comfort at prices that reflect the usual AIRCAT great value proposition.