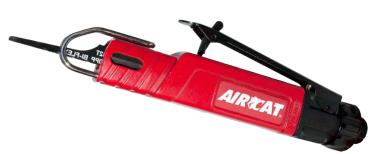

In addition the new low weight AIRCAT 1" impact wrenches provide an unmatched 2,100 ft-lb torque with weights between 13 to 19.9 lbs.

Our ratchet line up has been expanded to offer extended reach ratchets and sealed flat head ratchets; making the AIRCAT ratchet line up the broadest in the industry.