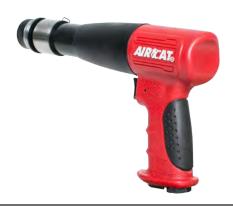

# **BUILT BY PROFESSIONALS FOR PROFESSIONALS**

# 2019 CALOG

When you've got real work to do....
GRAB HOLD OF AN AIRCAT!

VIBROTHERM by AUR AUR AUR DRIVE

The AIRCAT line represents the most significant advances in the performance of pneumatic power tools in nearly 30 years. Founded in 1998, our tool line has a substantially reduced level of noise while retaining more power and torque. AIRCAT also incorporates a patented ergonomically engineered handle design to relieve stress and fatigue on the operator's hands, wrists and arms. AIRCAT has the patented tuned exhaust muffler technology in most tools, which allows discharged air to pass without developing back pressure, thus retaining more power, while significantly reducing noise.