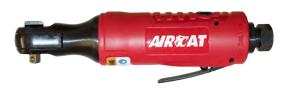

In addition the new low weight AIRCAT 1" impact wrenches provide an unmatched 2,100 ft-lb torque with weights between 13 to 19.9 lbs.

Our ratchet line up has been expanded to offer extended reach ratchets and sealed flat head ratchets; making the AIRCAT ratchet line up the broadest in the industry.