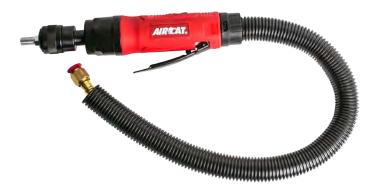

| 1/4                           |
| 6350      | 9,500               | 0.5        | 3/16" Steel Plate - 18 Gauge | Rear    | 1.13             | 8.0            | 4                  | 3/8                     | 1/4                           |

### 6400 COMPOSITE HIGH SPEED TIRE BUFFER/DRILL



- 22,000 RPM
- Stall resistant 0.75 HP motor
- Built-in regulator for added control on the job
- Convenient and comfortable throttle lever design
- Ergonomic molded handle grip adds comfort and insulation in cold weather
- Complete with coaxial rear hose assembly to eliminate blowing of rubber particles/dust in the work area
- Short overall tool length of only 8" improves access in work area
- Low noise level
- Low air consumption
- 3/8" Precision keyed chuck

### 6402/6403 COMPOSITE TIRE BUFFER



- 2,600 and 3,600 RPM
- Stall resistant 0.60 HP motor
- Convenient and comfortable throttle lever design
- Ergonomic molded handle grip adds comfort and insulation in cold weather
- Complete with coaxial rear hose assembly to eliminate blowing of rubber particles/dust in the work area
- Low noise level
- Low air consumption
- 5/16" Hex quick change chuck with threaded arbor for mounting buffing cones and accessories
- Model 6403 is designed for tire re-capping and tire buffing

| Model No. | Free Speed<br>(RPM) | Chuck Size<br>(in.) | Spindle Thread<br>Size (in.) | Weight<br>(lbs.) | Length<br>(in) | Air Cons.<br>(CFM) | Rec. Hose<br>Size<br>(in.) | Air Inlet<br>(in.)<br>NPT/BSP |
|-----------|---------------------|---------------------|------------------------------|------------------|-