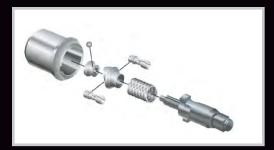

In late 2018 we introduced a new assortment of VIBROTHERM DRIVE™ patented impact wrenches up to 3/4" drive that provide longer working life, lower vibration and shorter length-coupled with "state of the art" cosmetic styling.