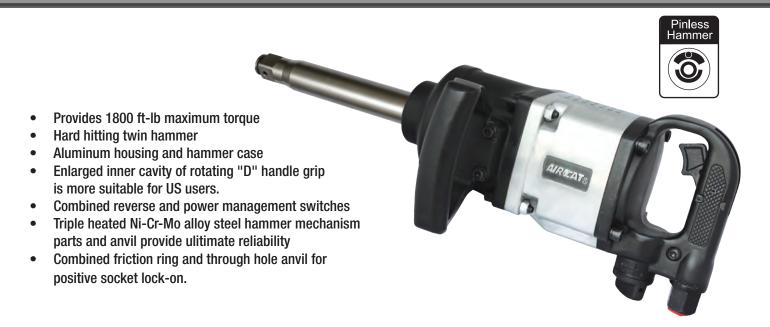

| 1 x 8                    | 1600                  | 1900                           | 26.0             | 22.0           | 12                 | 1/2                        | 1/2                           |
| 1900-A-1  | 5,500               | 1-1/4                  | 1                        | 1600                  | 1900                           | 24.2             | 15.5           | 12                 | 1/2                        | 1/2                           |
| 1994      | 4,500               | 1-1/4                  | 1 x 8                    | 1100                  | 2300                           | 35.0             | 26.0           | 16                 | 1/2                        | 1/2                           |

# 1992 1" x 8" "SUPER DUTY" EXT. ANVIL IMPACT WRENCH



# 1992-1 1" "SUPER DUTY" IMPACT WRENCH



| Model No. | Free Speed<br>(RPM) | Bolt Capacity<br>(in.) | Square<br>Drive<br>(in.) | Impacts Per<br>Minute | Max. Torque<br>(ft-lb) @90 psi | Weight<br>(lbs.) | Length<br>(in) | Air Cons.<br>(CFM) | Rec. Hose<br>Size<br>(in.) | Air Inlet<br>(in.)<br>NPT/BSP |
|-----------|---------------------|------------------------|--------------------------|-----------------------|--------------------------------|------------------|----------------|--------------------|----------------------------|-------------------------------|
| 1992      | 5,000               | 1-1/4                  | 1                        | 1600                  | 1800                           | 26.0             | 23.2           | 12                 | 1/2                        |