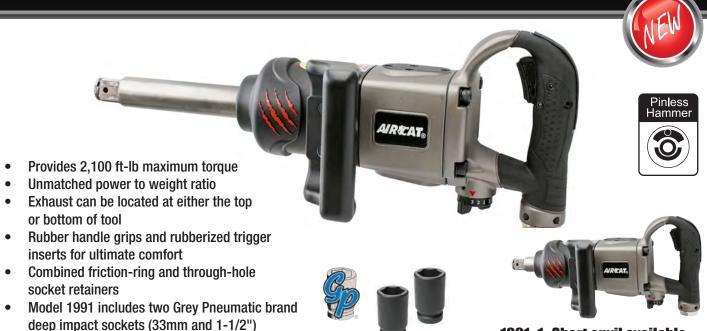

In addition the new low weight AIRCAT 1" impact wrenches provide an unmatched 2,100 ft-lb torque with weights between 13 to 19.9 lbs.

Our ratchet line up has been expanded to offer extended reach ratchets and sealed flat head ratchets; making the AIRCAT ratchet line up the broadest in the industry.