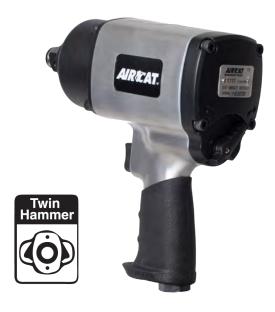

In addition the new low weight AIRCAT 1" impact wrenches provide an unmatched 2,100 ft-lb torque with weights between 13 to 19.9 lbs.

Our ratchet line up has been expanded to offer extended reach ratchets and sealed flat head ratchets; making the AIRCAT ratchet line up the broadest in the industry.