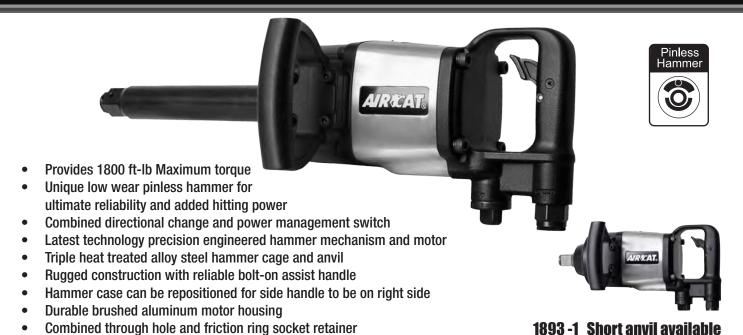

--------------------------------|------------------|----------------|--------------------|----------------------------|-------------------------------|
| 1880-P-A  | 4,800               | 1-1/4                  | 1                        | 900                   | 1700                           | 23.5             | 11.75          | 16                 | 1/2                        | 1/2                           |
| 1890-P    | 4,200               | 1-1/4                  | 1                        | 1200                  | 2000                           | 24.0             | 11.0           | 6.1                | 1/2                        | 1/2                           |

# 1991 1" x 8" LOW WEIGHT EXTENDED IMPACT WRENCH



1991-1 Short anvil available

# 1893 1" x 8" EXTENDED IMPACT WRENCH



| Model No. | Free Speed<br>(RPM) | Bolt Capacity<br>(in.) | Square<br>Drive<br>(in.) | Impacts Per<br>Minute | Max. Torque<br>(ft-lb) @90 psi | Weight<br>(lbs.) | Length<br>(in) | Air Cons.<br>(CFM) | Rec. Hose<br>Size<br>(in.) | Air Inlet<br>(in.)<br>NPT/BSP |
|-----------|---------------------|------------------------|--------------------------|-----------------------|--------------------------------|------------------|----------------|--------------------|----------------------------|-------------------------------|
| 1991      | 6,000               | 1-1/4                  | 1 x 8                    | 1600                  | 2100                           | 20.7             | 19.0           | 8                  | 1/2                        | 1/2                           |
| 1991-1