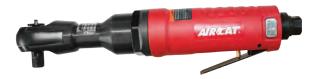

In addition the new low weight AIRCAT 1" impact wrenches provide an unmatched 2,100 ft-lb torque with weights between 13 to 19.9 lbs.

Our ratchet line up has been expanded to offer extended reach ratchets and sealed flat head ratchets; making the AIRCAT ratchet line up the broadest in the industry.