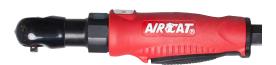

In addition the new low weight AIRCAT 1" impact wrenches provide an unmatched 2,100 ft-lb torque with weights between 13 to 19.9 lbs.

Our ratchet line up has been expanded to offer extended reach ratchets and sealed flat head ratchets; making the AIRCAT ratchet line up the broadest in the industry.