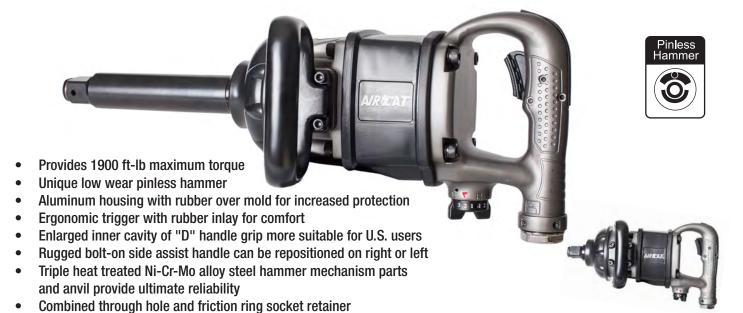

| 1                        | 1600                  | 2100                           | 16.7             | 12.9           | 8                  | 1/2                        | 1/2                           |
| 1893      | 5,000               | 1-1/4                  | 1 x 8                    | 1400                  | 1800                           | 26.0             | 22.0           | 12                 | 1/2                        | 1/2                           |
| 1893-1    | 5,000               | 1-1/4                  | 1                        | 1400                  | 1800                           | 23.25            | 14.0           | 12                 | 1/2                        | 1/2                           |

#### 1" x 8" EXTENDED "SUPER DUTY" IMPACT WRENCH 1900-A



1900-A-1 Short anvil available

## 1" x 8" EXTENDED "SUPER DUTY" IMPACT WRENCH 1994



- Rugged construction with reliable bolt-on assist handle
- Hammer case can be repositioned for side handle to be on right side
- Brushed aluminum motor housing
- The most reliable 1" Impact Wrench
- Combined through hole and friction ring socket retainer

| Model No. | Free Speed<br>(RPM) | Bolt Capacity<br>(in.) | Square<br>Drive<br>(in.) | Impacts Per<br>Minute | Max. Torque<br>(ft-lb) @90 psi | Weight<br>(lbs.) | Length<br>(in) | Air Cons.<br>(CFM) | Rec. Hose<br>Size<br>(in.) | Air Inlet<br>(in.)<br>NPT/BSP |
|-----------|---------------------|------------------------|--------------------------|-----------------------|--------------------------------|------------------|----------------|-----------