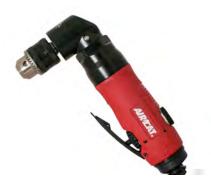

# **BUILT BY PROFESSIONALS FOR PROFESSIONALS**

# 2019 CALOG

When you've got real work to do....
GRAB HOLD OF AN AIRCAT!

VIBROTHERM by AUR AUR AUR DRIVE

The AIRCAT line represents the most significant advances in the performance of pneumatic power tools in nearly 30 years. Founded in 1998, our tool line has a substantially reduced level of noise while retaining more power and torque. AIRCAT also incorporates a patented ergonomically engineered handle design to relieve stress and fatigue on the operator's hands, wrists and arms. AIRCAT has the patented tuned exhaust muffler technology in most tools, which allows discharged air to pass without developing back pressure, thus retaining more power, while significantly reducing noise.