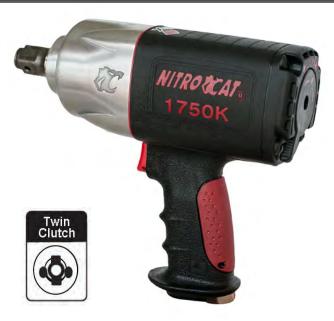

| 6500                | 1                         | 3/4                      | 1600                  | 1400                           | 7.5              | 8.12           | 8                  | 1/2                        | 3/8                           |

# 1680-A 3/4" "XTREME DUTY" TWIN HAMMER IMPACT WRENCH



- Provides 1600 ft-lb maximum torque
- Durable hard hitting twin hammer mechanism
- Improved compact design
- Patented "Silencing Technology" reduces noise to 89 dBa
- Patented AIRCAT grip
- Combined power management F/R switch
- Triple heat treated Ni-Cr-Mo alloy steel hammer mechanism
- Designed for the very toughest working conditions
- · Combined through hole and friction ring socket retainer

1680-A-6 6" Extended Anvil

# 1750-K NITROCAT KEVLAR™ COMPOSITE 3/4" "XTREME POWER"





- Provides 1300 ft-lbs maximum torque
- Smooth twin clutch mechanism for fast torque build-up and low vibration
- Durable Kevlar<sup>™</sup> reinforced "Body Armor" housing
- Patented "silencing technology" reduces noise to 90 dBa
- Patented ergonomic grip for comfort
- Combined through hole and friction ring socket retainer

| Model No. | Free Speed<br>(RPM) | Bolt Capacity<br>(in.) | Square Drive<br>(in.) | Impacts Per<br>Minute | Max. Torque<br>(ft-lb) @90<br>psi | Weight<br>(lbs.) | Length<br>(in) | Air Cons.<br>(CFM) | Rec. Hose<br>Size<br>(in.) | Air Inlet<br>(in.)<br>NPT/BSP |
|-----------|---------------------|------------------------|-----------------------|-----------------------|-----------------------------------|------------------|----------------|--------------------|----