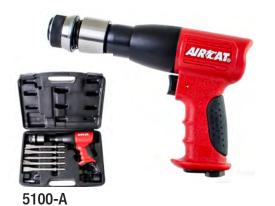

# **BUILT BY PROFESSIONALS FOR PROFESSIONALS**

# 2019 CALOG

When you've got real work to do....
GRAB HOLD OF AN AIRCAT!

VIBROTHERM by AUR AUR AUR DRIVE

The AIRCAT line represents the most significant advances in the performance of pneumatic power tools in nearly 30 years. Founded in 1998, our tool line has a substantially reduced level of noise while retaining more power and torque. AIRCAT also incorporates a patented ergonomically engineered handle design to relieve stress and fatigue on the operator's hands, wrists and arms. AIRCAT has the patented tuned exhaust muffler technology in most tools, which allows discharged air to pass without developing back pressure, thus retaining more power, while significantly reducing noise.