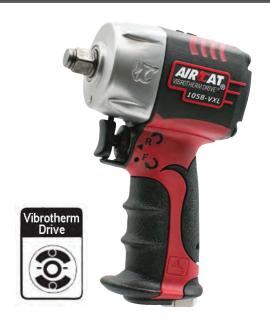

In late 2018 we introduced a new assortment of VIBROTHERM DRIVE™ patented impact wrenches up to 3/4" drive that provide longer working life, lower vibration and shorter length-coupled with "state of the art" cosmetic styling.