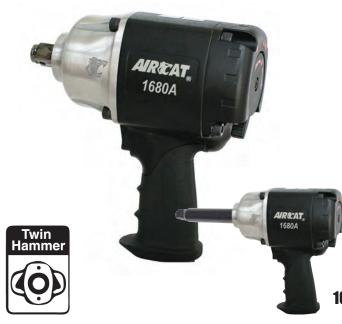

--------|--------------------------|-----------------------|--------------------------------|------------------|----------------|--------------------|----------------------------|-------------------------------|
| 1600-TH-A | 4,500               | 7/8                       | 3/4                      | 900                   | 1400                           | 8.1              | 9.25           | 10                 | 1/2                        | 3/8                           |
| 1777      | 6500                | 1                         | 3/4                      | 1600                  | 1400                           | 7.5              | 8.12           | 8                  | 1/2                        | 3/8                           |

# 1680-A 3/4" "XTREME DUTY" TWIN HAMMER IMPACT WRENCH



- Provides 1600 ft-lb maximum torque
- Durable hard hitting twin hammer mechanism
- Improved compact design
- Patented "Silencing Technology" reduces noise to 89 dBa
- Patented AIRCAT grip
- Combined power management F/R switch
- Triple heat treated Ni-Cr-Mo alloy steel hammer mechanism
- Designed for the very toughest working conditions
- · Combined through hole and friction ring socket retainer

1680-A-6 6" Extended Anvil

# 1750-K NITROCAT KEVLAR™ COMPOSITE 3/4" "XTREME POWER"





- Provides 1300 ft-lbs maximum torque
- Smooth twin clutch mechanism for fast torque build-up and low vibration
- Durable Kevlar<sup>™</sup> reinforced "Body Armor" housing
- Patented "silencing technology" reduces noise to 90 dBa
- Patented ergonomic grip for comfort
- Combined through hole and friction ri