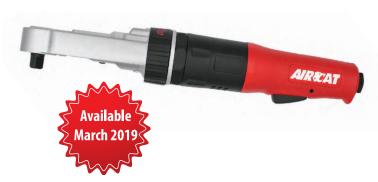

In addition the new low weight AIRCAT 1" impact wrenches provide an unmatched 2,100 ft-lb torque with weights between 13 to 19.9 lbs.

Our ratchet line up has been expanded to offer extended reach ratchets and sealed flat head ratchets; making the AIRCAT ratchet line up the broadest in the industry.