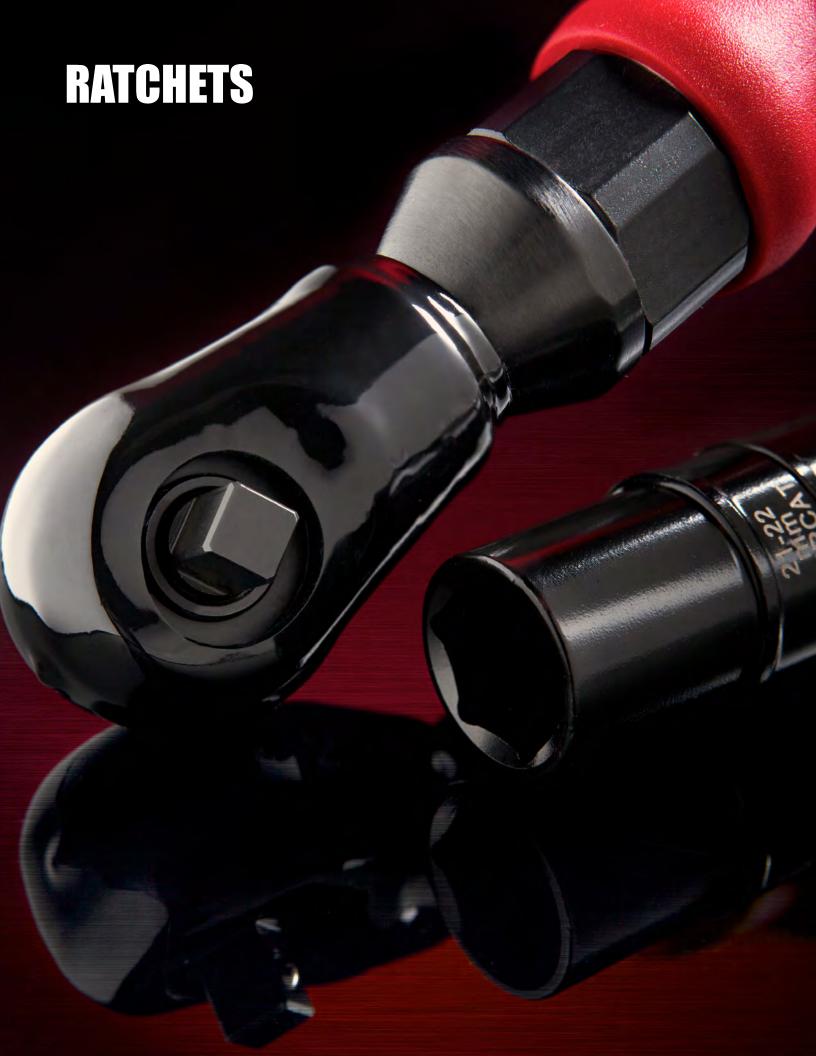

In addition the new low weight AIRCAT 1" impact wrenches provide an unmatched 2,100 ft-lb torque with weights between 13 to 19.9 lbs.

Our ratchet line up has been expanded to offer extended reach ratchets and sealed flat head ratchets; making the AIRCAT ratchet line up the broadest in the industry.