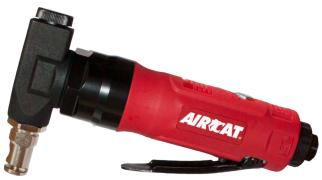

e<br>Size<br>(in.) | Air Inlet<br>(in.)<br>NPT/BSP |
|-----------|---------------------|----------------------------|-------------------------|---------------------------|------------------|----------------|--------------------|----------------------------|-------------------------------|
| 6320      | 13,000              | 1 x 2                      | 1/4                     | 1/8                       | 1.1              | 6.1            | 2.5                | 3/8                        | 1/4                           |
| 6370      | 3,500               | 7                          | 5/8" -11                | N/A                       | 2.5              | 6.75           | 12.0               | 3/8                        | 1/4                           |

### 6330 HIGH PERFORMANCE NIBBLER



- 2,500 stroke/minute motor provides fast cutting action in steel up to 18 gauge
- The 6350 has the smallest cut radius of any nibbler at only 3/16" allowing clean cuts in tight corners
- The "over sized" anvil and punch dramatically increase reliability of these high wear parts
- The 6350 comes complete with an additional punch
- Composite handle and throttle lever design provide comfortable and convenient operation
- The rotational rear exhaust muffler allows exhaust air to be directed as preferred
- The 6330 precision engineered components make the tool suitable for high volume

## **6350 LOW VIBRATION SAW**



- 9,500 stroke/minute motor provides very fast cutting action
- The internal damping system reduces the vibration level to 2.5m/sec2
- Comes complete with 18, 24 and 32 teeth p