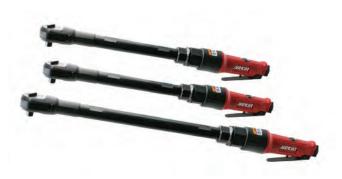

In late 2018 we introduced a new assortment of VIBROTHERM DRIVE™ patented impact wrenches up to 3/4" drive that provide longer working life, lower vibration and shorter length-coupled with "state of the art" cosmetic styling.

In addition the new low weight AIRCAT 1" impact wrenches provide an unmatched 2,100 ft-lb torque with weights between 13 to 19.9 lbs.

Our ratchet line up has been expanded to offer extended reach ratchets and sealed flat head ratchets; making the AIRCAT ratchet line up the broadest in the industry.