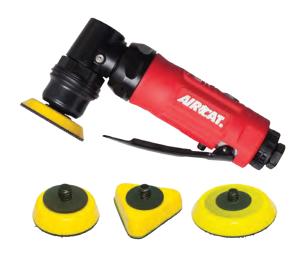

The new sander line delivers low noise and vibration levels, low air consumption and unmatched operating comfort at prices that reflect the usual AIRCAT great value proposition.