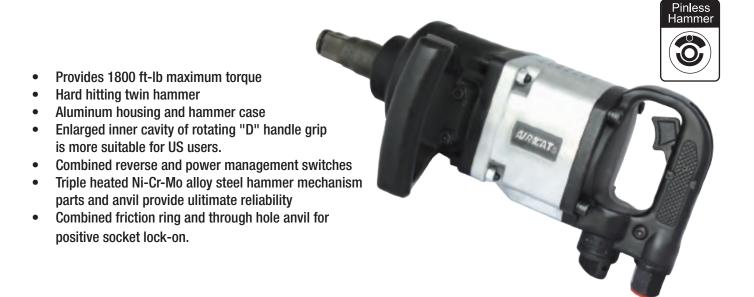

| 1600                  | 1900                           | 26.0             | 22.0           | 12                 | 1/2                        | 1/2                           |
| 1900-A-1  | 5,500               | 1-1/4                  | 1                        | 1600                  | 1900                           | 24.2             | 15.5           | 12                 | 1/2                        | 1/2                           |
| 1994      | 4,500               | 1-1/4                  | 1 x 8                    | 1100                  | 2300                           | 35.0             | 26.0           | 16                 | 1/2                        | 1/2                           |

# 1992 1" x 8" "SUPER DUTY" EXT. ANVIL IMPACT WRENCH



# 1992-1 1" "SUPER DUTY" IMPACT WRENCH



| Model No. | Free Speed<br>(RPM) | Bolt Capacity<br>(in.) | Square<br>Drive<br>(in.) | Impacts Per<br>Minute | Max. Torque<br>(ft-lb) @90 psi | Weight<br>(lbs.) | Length<br>(in) | Air Cons.<br>(CFM) | Rec. Hose<br>Size<br>(in.) | Air Inlet<br>(in.)<br>NPT/BSP |
|-----------|---------------------|------------------------|--------------------------|-----------------------|--------------------------------|------------------|----------------|--------------------|----------------------------|-------------------------------|
| 1992      | 5,000               | 1-1/4                  | 1                        | 1600                  | 1800                           | 26.0             | 23.2           | 12                 | 1/2                        | 1/2                           |
| 1992-1