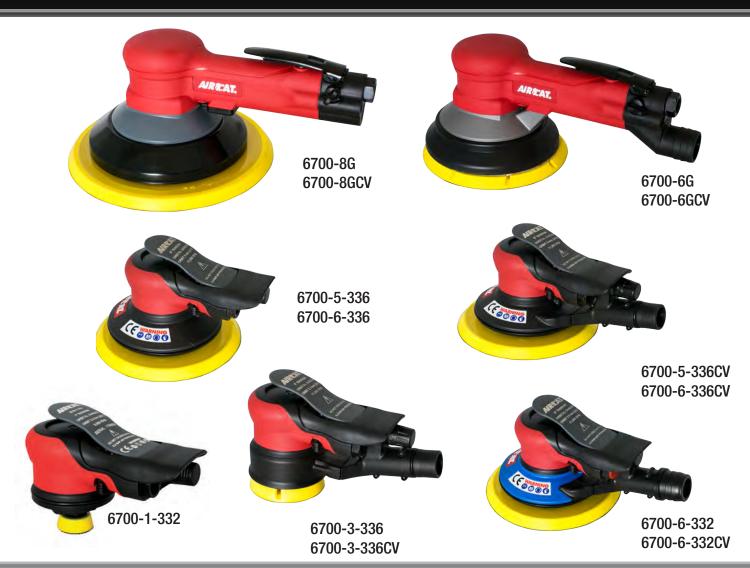

The new sander line delivers low noise and vibration levels, low air consumption and unmatched operating comfort at prices that reflect the usual AIRCAT great value proposition.