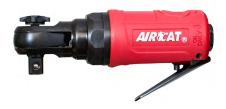

In addition the new low weight AIRCAT 1" impact wrenches provide an unmatched 2,100 ft-lb torque with weights between 13 to 19.9 lbs.

Our ratchet line up has been expanded to offer extended reach ratchets and sealed flat head ratchets; making the AIRCAT ratchet line up the broadest in the industry.