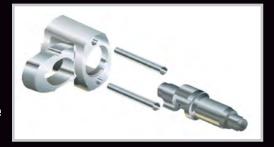

In late 2018 we introduced a new assortment of VIBROTHERM DRIVE™ patented impact wrenches up to 3/4" drive that provide longer working life, lower vibration and shorter length-coupled with "state of the art" cosmetic styling.