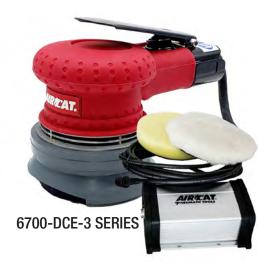

The new sander line delivers low noise and vibration levels, low air consumption and unmatched operating comfort at prices that reflect the usual AIRCAT great value proposition.