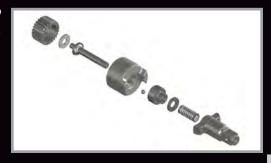

In late 2018 we introduced a new assortment of VIBROTHERM DRIVE™ patented impact wrenches up to 3/4" drive that provide longer working life, lower vibration and shorter length-coupled with "state of the art" cosmetic styling.