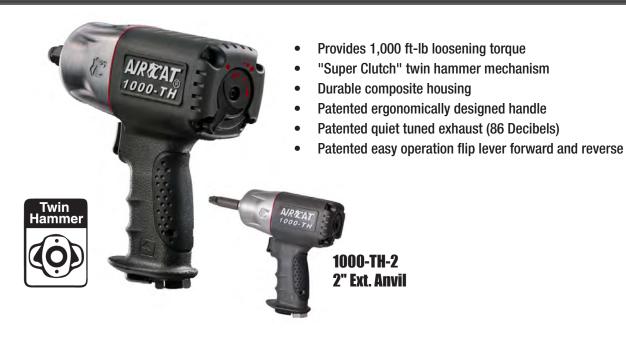

----|---------------------|---------------------------|--------------------------|-----------------------|------------------------|------------------|----------------|--------------------|-------------------------|-------------------------------|
| 1178-VXL  | 7,500               | 3/4                       | 1/2                      | 1400                  | 950                    | 4.5              | 6.4            | 8                  | 3/8                     | 1/4                           |
| 1150      | 9,000               | 9/16                      | 1/2                      | 1400                  | 900                    | 4.5              | 7.5            | 8                  | 3/8                     | 1/4                           |

# 1000-TH / 1000-TH-2 1/2" IMPACT WRENCH



# 1285-XL 1/2" IMPACT WRENCH





- 900 ft-lb maximum torque
- 1,100 ft-lb loosening torque
- Hard hitting twin hammer mechanism delivers maximum power
- Grip has been ergonomically designed to perfectly fit the handproviding unmatched comfort for the user
- · Built-in side impact buffers project the tool and increase reliability
- Push button forward/reverse buttons for fast and convenient change of direction
- The power management switch provides ultimate control

| Model No. | Free Speed<br>(RPM) | Bolt<br>Capacity<br>(in.) | Square<br>Drive<br>(in.) | Impacts<br>Per Minute | Max. Torque<br>(ft-lb) | Weight<br>(lbs.) | Length<br>(in) | Air Cons.<br>(CFM) | Rec. Hose Size<br>(in.) | Air Inlet<br>(in.)<br>NPT/BSP |
|-----------|---------------------|---------------------------|---------