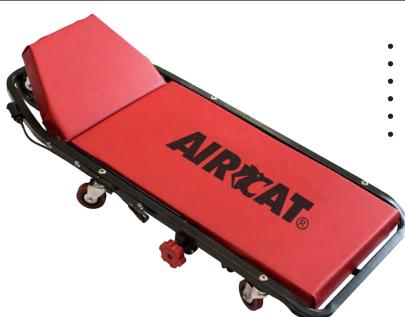

# **BUILT BY PROFESSIONALS FOR PROFESSIONALS**

# 2019 CALOG

When you've got real work to do....
GRAB HOLD OF AN AIRCAT!

VIBROTHERM by AUR AUR AUR DRIVE

The AIRCAT line represents the most significant advances in the performance of pneumatic power tools in nearly 30 years. Founded in 1998, our tool line has a substantially reduced level of noise while retaining more power and torque. AIRCAT also incorporates a patented ergonomically engineered handle design to relieve stress and fatigue on the operator's hands, wrists and arms. AIRCAT has the patented tuned exhaust muffler technology in most tools, which allows discharged air to pass without developing back pressure, thus retaining more power, while significantly reducing noise.