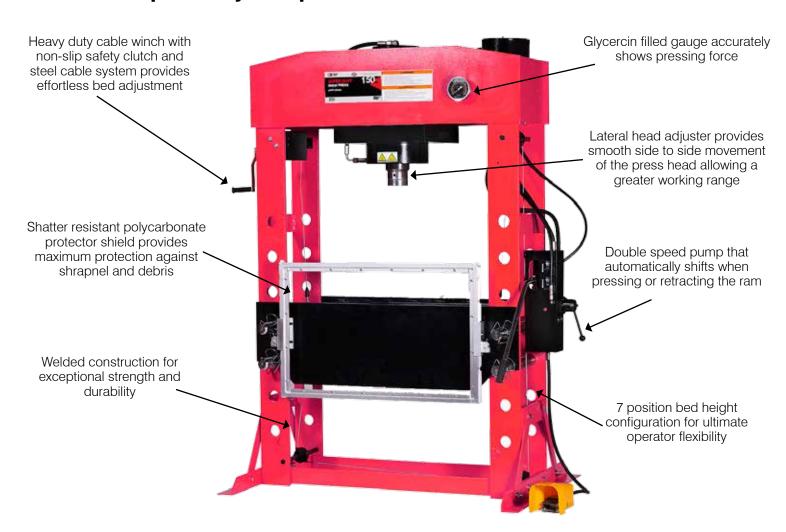

## **862ASD**150 Ton Super Duty Shop Press

- Includes pin and bearing press adapter set
- Equipped with overload protection
- Meets ASME 2014

| MODEL  | CAPACITY<br>(Tons) | RAM<br>STROKE | OVERALL DIMENSIONS | BED DEPTH | BED<br>WIDTH | THROAT<br>DEPTH | THROAT<br>WIDTH | SHIP<br>WEIGHT |
|--------|--------------------|---------------|--------------------|-----------|--------------|-----------------|-----------------|----------------|
| 850ASD | 20                 | 7.50"         | 35"Wx64"H          | 7.00"     | 19.25"       | 5.75"           | 10.75"          | 282 lbs.       |
| 852ASD | 30                 | 5.90"         | 40"Wx71"H          | 7.25"     | 21.50"       | 6.50"           | 15.00"          | 363 lbs.       |
| 854ASD | 50                 | 7.75"         | 54"Wx75"H          | 10.12"    | 28.75"       | 7.25"           | 16.75"          | 660 lbs.       |
| 856ASD | 75                 | 9.75"         | 57"Wx77"H          | 10.87"    | 31.50"       | 8.00"           | 19.75"          | 1030 lbs.      |
| 859ASD | 100                | 11.58"        | 55"Wx84"H          | 13.50"    | 31.00"       | 9.00"           | 16.50"          | 1476 lbs       |
| 862ASD | 150                | 12.78"        | 55"Wx85"H          | 14.17"    | 39.37"       | 13.15"          | 25.24"          | 2645 lbs       |