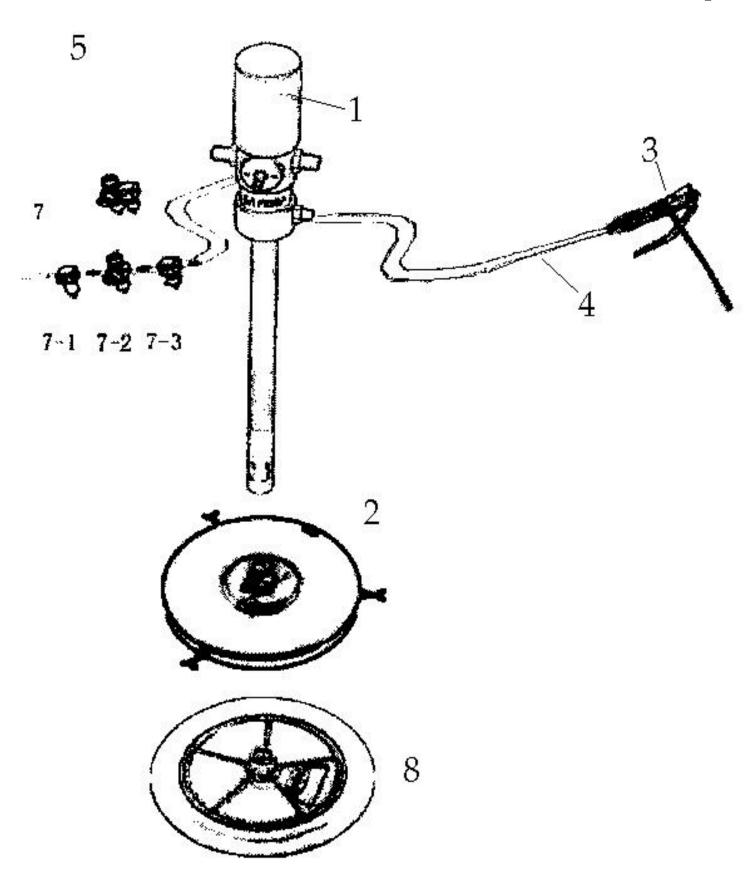

## MODEL 8622A -50:1 AIR-OPERATED GREASE UNIT (16 GAL.)

**UPDATE 9-05** 

| PART            |                                                                         | KIT INCLUDES                                                                                                                                                                                                                                                       |                                                                                                                                                                                                                                                                                                                                    |
|-----------------|-------------------------------------------------------------------------|--------------------------------------------------------------------------------------------------------------------------------------------------------------------------------------------------------------------------------------------------------------------|------------------------------------------------------------------------------------------------------------------------------------------------------------------------------------------------------------------------------------------------------------------------------------------------------------------------------------|
| KIT DESCRIPTION | REF.#                                                                   | DESCRIPTION                                                                                                                                                                                                                                                        | 1                                                                                                                                                                                                                                                                                                                                  |
| PUMP ASM        | 1                                                                       | PUMP COMPLETE                                                                                                                                                                                                                                                      |                                                                                                                                                                                                                                                                                                                                    |
| COVER           | 2                                                                       | DRUM COVER                                                                                                                                                                                                                                                         |                                                                                                                                                                                                                                                                                                                                    |
| GUN             | 3                                                                       | GUN COMPLETE                                                                                                                                                                                                                                                       |                                                                                                                                                                                                                                                                                                                                    |
| HOSE            | 4                                                                       | HOSE WITH FITTINGS                                                                                                                                                                                                                                                 |                                                                                                                                                                                                                                                                                                                                    |
| SWIVEL          |                                                                         | Z-SWIVEL                                                                                                                                                                                                                                                           |                                                                                                                                                                                                                                                                                                                                    |
| PLATE           | 8                                                                       | FOLLOWER PLATE                                                                                                                                                                                                                                                     |                                                                                                                                                                                                                                                                                                                                    |
| TROLLY          |                                                                         | COMPLETE TROLLY                                                                                                                                                                                                                                                    |                                                                                                                                                                                                                                                                                                                                    |
| KNOB            | 12                                                                      | KNOB SET OF 4                                                                                                                                                                                                                                                      |                                                                                                                                                                                                                                                                                                                                    |
| BRACKET         | 13                                                                      | ACCESSORY SUPPORT BRACKET                                                                                                                                                                                                                                          |                                                                                                                                                                                                                                                                                                                                    |
| WHEEL           | 17                                                                      | FIXED WHEEL SET OF 2                                                                                                                                                                                                                                               |                                                                                                                                                                                                                                                                                                                                    |
| CASTER          | 19                                                                      | SWIVEL CASTER COMPLETE                                                                                                                                                                                                                                             |                                                                                                                                                                                                                                                                                                                                    |
|                 | 11                                                                      | GRIP                                                                                                                                                                                                                                                               |                                                                                                                                                                                                                                                                                                                                    |
|                 | 15                                                                      |                                                                                                                                                                                                                                                                    |                                                                                                                                                                                                                                                                                                                                    |
|                 |                                                                         |                                                                                                                                                                                                                                                                    |                                                                                                                                                                                                                                                                                                                                    |
|                 | PUMP ASM  COVER  GUN  HOSE  SWIVEL  PLATE  TROLLY  KNOB  BRACKET  WHEEL | PUMP ASM         1           COVER         2           GUN         3           HOSE         4           SWIVEL         8           TROLLY         KNOB         12           BRACKET         13           WHEEL         17           CASTER         19           11 | PUMP ASM 1 PUMP COMPLETE  COVER 2 DRUM COVER  GUN 3 GUN COMPLETE  HOSE 4 HOSE WITH FITTINGS  SWIVEL Z-SWIVEL  PLATE 8 FOLLOWER PLATE  TROLLY COMPLETE TROLLY  KNOB 12 KNOB SET OF 4  BRACKET 13 ACCESSORY SUPPORT BRACKET  WHEEL 17 FIXED WHEEL SET OF 2  CASTER 19 SWIVEL CASTER COMPLETE  11 GRIP 15 DRUM HOLDING HOOK 16 HANDLE |

**UPDATE 9-05** 

<sup>\*</sup> ONLY PARTS WITH A "PART ORDER NUMBER" ARE AVAILABLE FOR SALE. DO NOT COPY OR DISTRIBUTE THIS MATERIAL WITHOUT PERMISSION OF AFF, INC.