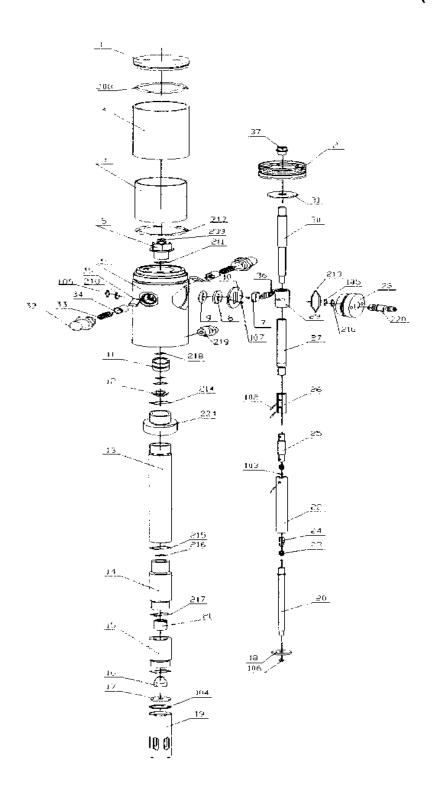

## **MODEL 8622A -50:1 AIR-OPERATED GREASE UNIT (16 GAL.)**

UPDATE 9-05

\* ONLY PARTS WITH A "PART ORDER NUMBER" ARE AVAILABLE FOR SALE. DO NOT COPY OR DISTRIBUTE THIS MATERIAL WITHOUT PERMISSION OF AFF, INC.