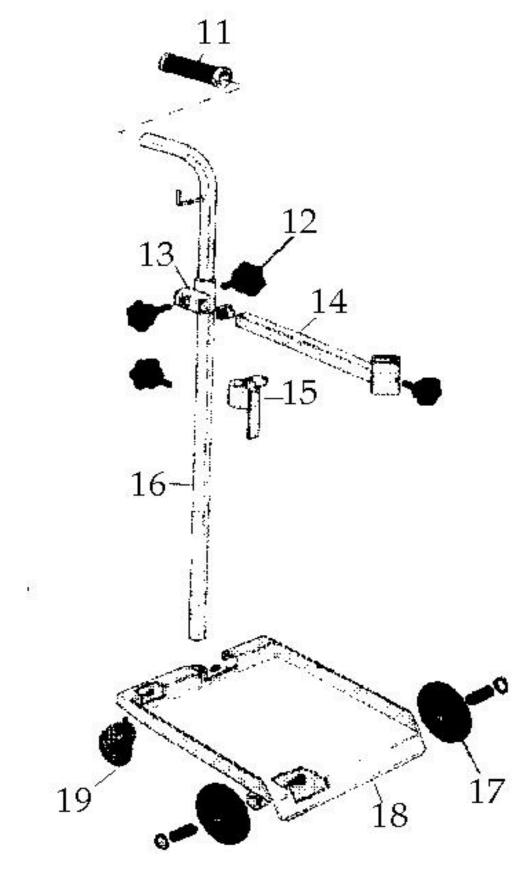

## MODEL 8622A -50:1 AIR-OPERATED GREASE UNIT (16 GAL.)

**UPDATE 9-05** 

| PART            |                                                                         | KIT INCLUDES                                                                                                                                                                                                                                                       |                                                                                                                                                                                                                                                                                                                                    |
|-----------------|-------------------------------------------------------------------------|--------------------------------------------------------------------------------------------------------------------------------------------------------------------------------------------------------------------------------------------------------------------|------------------------------------------------------------------------------------------------------------------------------------------------------------------------------------------------------------------------------------------------------------------------------------------------------------------------------------|
| KIT DESCRIPTION | REF.#                                                                   | DESCRIPTION                                                                                                                                                                                                                                                        | 1                                                                                                                                                                                                                                                                                                                                  |
| PUMP ASM        | 1                                                                       | PUMP COMPLETE                                                                                                                                                                                                                                                      |                                                                                                                                                                                                                                                                                                                                    |
| COVER           | 2                                                                       | DRUM COVER                                                                                                                                                                                                                                                         |                                                                                                                                                                                                                                                                                                                                    |
| GUN             | 3                                                                       | GUN COMPLETE                                                                                                                                                                                                                                                       |                                                                                                                                                                                                                                                                                                                                    |
| HOSE            | 4                                                                       | HOSE WITH FITTINGS                                                                                                                                                                                                                                                 |                                                                                                                                                                                                                                                                                                                                    |
| SWIVEL          |                                                                         | Z-SWIVEL                                                                                                                                                                                                                                                           |                                                                                                                                                                                                                                                                                                                                    |
| PLATE           | 8                                                                       | FOLLOWER PLATE                                                                                                                                                                                                                                                     |                                                                                                                                                                                                                                                                                                                                    |
| TROLLY          |                                                                         | COMPLETE TROLLY                                                                                                                                                                                                                                                    |                                                                                                                                                                                                                                                                                                                                    |
| KNOB            | 12                                                                      | KNOB SET OF 4                                                                                                                                                                                                                                                      |                                                                                                                                                                                                                                                                                                                                    |
| BRACKET         | 13                                                                      | ACCESSORY SUPPORT BRACKET                                                                                                                                                                                                                                          |                                                                                                                                                                                                                                                                                                                                    |
| WHEEL           | 17                                                                      | FIXED WHEEL SET OF 2                                                                                                                                                                                                                                               |                                                                                                                                                                                                                                                                                                                                    |
| CASTER          | 19                                                                      | SWIVEL CASTER COMPLETE                                                                                                                                                                                                                                             |                                                                                                                                                                                                                                                                                                                                    |
|                 | 11                                                                      | GRIP                                                                                                                                                                                                                                                               |                                                                                                                                                                                                                                                                                                                                    |
|                 | 15                                                                      |                                                                                                                                                                                                                                                                    |                                                                                                                                                                                                                                                                                                                                    |
|                 |                                                                         |                                                                                                                                                                                                                                                                    |                                                                                                                                                                                                                                                                                                                                    |
|                 | PUMP ASM  COVER  GUN  HOSE  SWIVEL  PLATE  TROLLY  KNOB  BRACKET  WHEEL | PUMP ASM         1           COVER         2           GUN         3           HOSE         4           SWIVEL         8           TROLLY         KNOB         12           BRACKET         13           WHEEL         17           CASTER         19           11 | PUMP ASM 1 PUMP COMPLETE  COVER 2 DRUM COVER  GUN 3 GUN COMPLETE  HOSE 4 HOSE WITH FITTINGS  SWIVEL Z-SWIVEL  PLATE 8 FOLLOWER PLATE  TROLLY COMPLETE TROLLY  KNOB 12 KNOB SET OF 4  BRACKET 13 ACCESSORY SUPPORT BRACKET  WHEEL 17 FIXED WHEEL SET OF 2  CASTER 19 SWIVEL CASTER COMPLETE  11 GRIP 15 DRUM HOLDING HOOK 16 HANDLE |

**UPDATE 9-05** 

<sup>\*</sup> ONLY PARTS WITH A "PART ORDER NUMBER" ARE AVAILABLE FOR SALE. DO NOT COPY OR DISTRIBUTE THIS MATERIAL WITHOUT PERMISSION OF AFF, INC.

## MODEL 8622A -50:1 AIR-OPERATED GREASE UNIT (16 GAL.) CART

**UPDATE 9-05** 