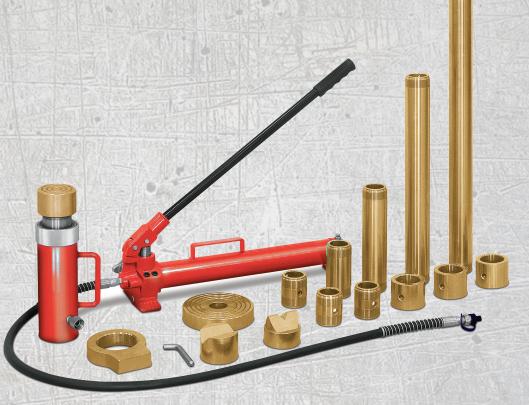

## 20 TON BODY AND FRAME REPAIR KIT

**MODEL 819SD** 

- Extra capacity for the toughest jobs
- Contains all the tools necessary for pushing, spreading, and pressing of vehicle body panels, parts and assemblies
- Auto air bleed pump eliminates the need to bleed system prior to use
- Dual piston pump delivers faster lifting speeds saving time and money
- Chrome plated pump core and piston rod for increased durability and long life
- Double braided hydraulic hose provides protection against abrasion and heavy wear
- Attachments are interchangeable with other body and frame kits
- Heavy-duty blow mold case with wheels allows for easy transport in the shop or on the road
- Meets or exceeds ASME/PASE 2014

## **SET INCLUDES:**

| Model | Description                    |
|-------|--------------------------------|
| 8163  | 5' Hydraulic Hose              |
| 8191  | 20 Ton Hydraulic Ram           |
| 8192  | 20,000 PSI Hydraulic Hand Pump |