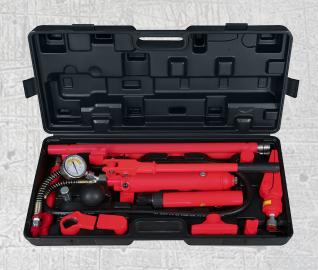

## 4 TON BODY AND FRAME REPAIR KIT MODEL 816SD

- Contains all the tools necessary for pushing, spreading, and pressing of vehicle body panels, parts and assemblies
- Auto air bleed pump eliminates the need to bleed system prior to use
- Chrome plated pump core and piston rod for increased durability and long life
- Double braided hydraulic hose provides protection against abrasion and heavy wear
- Attachments are interchangeable with other body and frame kits
- Includes case for easy transport
- Meets or exceeds ASME/PASE 2014

## **SET INCLUDES:**

|           | Model | Description               |
|-----------|-------|---------------------------|
|           | 8163  | 5' Hydraulic Hose         |
|           | 8161  | 4 Ton Hydraulic Ram       |
| STATE SEA | 8162  | 4 Ton Hydraulic Hand Pump |
|           | 8170  | 1/2 Ton Spreader Ram      |