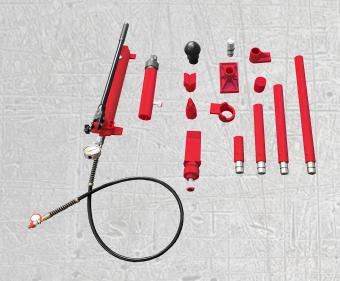

## 4 TON BODY AND FRAME REPAIR KIT MODEL 816SD

- Contains all the tools necessary for pushing, spreading, and pressing of vehicle body panels, parts and assemblies
- Auto air bleed pump eliminates the need to bleed system prior to use
- Chrome plated pump core and piston rod for increased durability and long life
- Double braided hydraulic hose provides protection against abrasion and heavy wear
- Attachments are interchangeable with other body and frame kits
- Includes case for easy transport
- Meets or exceeds ASME/PASE 2014

## **SET INCLUDES:**

|           | Model | Description               |
|-----------|-------|---------------------------|
|           | 8163  | 5' Hydraulic Hose         |
|           | 8161  | 4 Ton Hydraulic Ram       |
| STATE SEA | 8162  | 4 Ton Hydraulic Hand Pump |
|           | 8170  | 1/2 Ton Spreader Ram      |