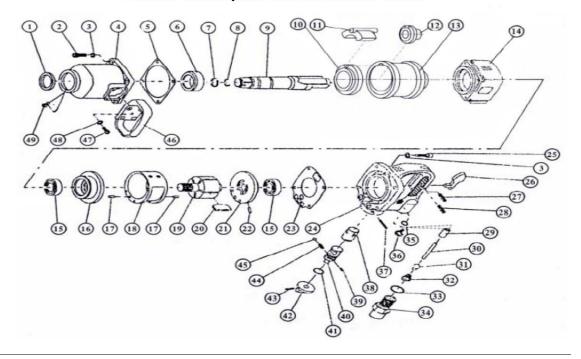

### **MODEL 7685 1"IMPACT WRENCH**

| PART        |                    |       | KIT INCLUDES       |
|-------------|--------------------|-------|--------------------|
| RDER NUMBER | KIT DESCRIPTION    | REF.# | DESCRIPTION        |
| 7685-KRK    | REPAIR KIT         |       | REPAIR KIT         |
|             | OIL SEAL           | 1     | OIL SEAL           |
|             | HAMMER CASE GASKET | 5     | HAMMER CASE GASKET |
|             | RETAINER RING      | 7     | RETAINER RING      |
|             | O-RING             | 8     | O-RING             |
|             | LOCK PIN           | 17    | LOCK PIN           |
|             | ROTOR BLADE        | 20    | ROTOR BLADE        |
|             | REAR COVER GASKET  | 23    | REAR COVER GASKET  |
|             | SPRING PIN         | 27    | SPRING PIN         |
|             | TRIGGER PIN        | 28    | TRIGGER PIN        |
|             | AIR INLET SPRING   | 32    | AIR INLET SPRING   |
|             | O-RING             | 33    | O-RING             |
|             | O-RING             | 35    | O-RING             |
|             | O-RING             | 41    | O-RING             |
|             | STEEL BALL         | 45    | STEEL BALL         |
| 7685-11     | HAMMER             | 11    | HAMMER             |
| 7685-24     | REAR HANDLES ASSM. | 24    | REAR HANDLES ASSM. |
| 7685-26     | TRIGGER            | 26    | TRIGGER            |
| 7685-46     | D HANDLE           | 46    | D HANDLE           |
| 7685-9      | ANVIL              | 9     | ANVIL              |