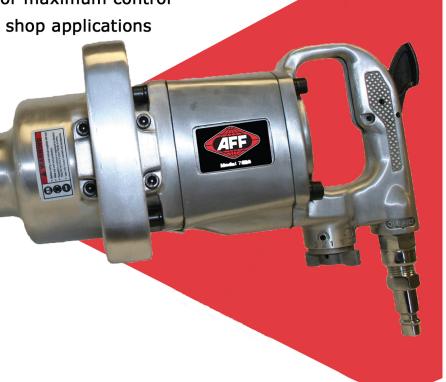

# 1" AIR IMPACT WRENCH WITH 6" EXTENDED ANVIL

**Model 7685** 

- Produces 1,912 ft/lbs of hard hitting torque
- Rocking dog hammer mechanism for power and durability

- 6" extended anvil to access lug nuts in trucks and tractors

- 3 forward and 3 reverse speeds for maximum control

- Ideal for agricultural and general shop applications

## SPECIFICATIONS:

Model No.: 7685

Square Drive: 1" w/ 6" Anvil Max Torque: 1,912 ft/lbs

Working Torque: 1,500-1,650 ft/lbs

Free Speed: 4,000 RPM

Weight: 28.73 lbs

Avg. Air Consumption: 10 CFM

Housing: Aluminum