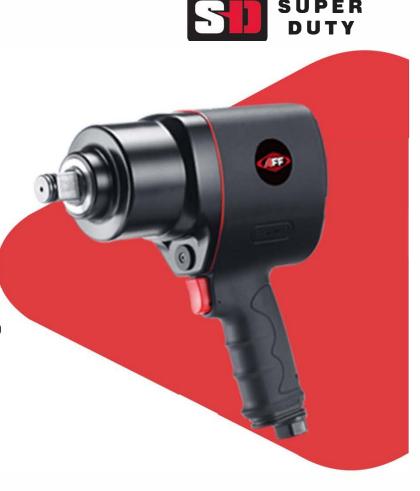

## 3/4" AIR IMPACT WRENCH

## **MODEL 7675**

- Composite motor housing for light weight
- Twin hammer mechanism provides more power and smooth, balanced impact blows for reduced vibration
- Push button, one hand forward/reverse operation
- Three forward and three reverse speeds
- Quiet noise reduction technology
- Handle exhaust directs air away from operator

Specifications: Square Drive: 3/4"

Max. Torque (ft/lbs) - Reverse: 1500

Working Torque (ft/lbs) - Forward: 200-1200 Working Torque (ft/lbs) - Reverse: 200-1200

Free Speed (RPM): 5,500 Avg. Air Consumption (cfm): 7

Overall Length: 8-1/2" Min. Hose Size: 1/2" Air Inlet (NPT): 3/8"

Sound Pressure (dBA): 90 Product Weight: 7.5 lbs