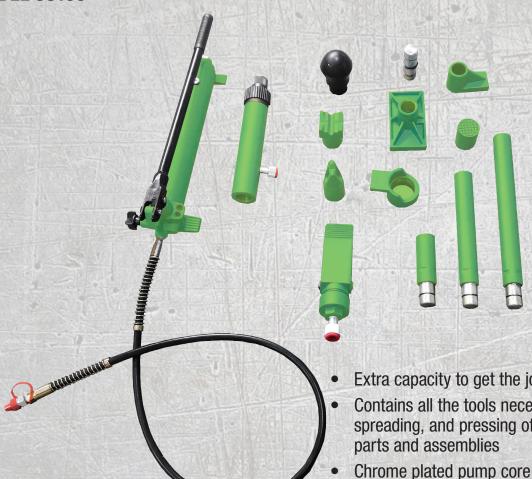

## 10 TON BODY AND FRAME REPAIR KIT

**MODEL 58100** 

## **SET INCLUDES:**

| MODEL | DESCRIPTION                    |
|-------|--------------------------------|
| 58044 | 5' Hydraulic Hose              |
| 58101 | 10 Ton Hydraulic Ram           |
| 58102 | 10,000 PSI Hydraulic Hand Pump |
| 58103 | 1/2 Ton Spreader Ram           |

- Extra capacity to get the job done right
- Contains all the tools necessary for pushing, spreading, and pressing of vehicle body panels,
- Chrome plated pump core and piston rod for increased durability and long life
- Double braided hydraulic hose provides protection against abrasion and heavy wear
- Auto air bleed pump eliminates the need to bleed the system prior to use
- Attachments are interchangeable with other body and frame kits
- Heavy-duty blow mold case with wheels allows for easy transport in the shop or on the road