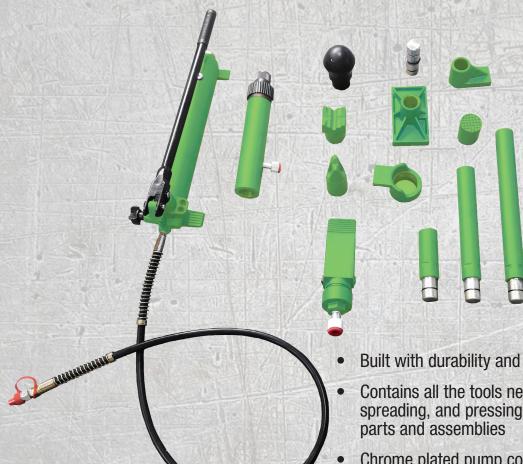

## **4 TON BODY AND FRAME REPAIR KIT**

**MODEL 58040** 

**SET INCLUDES:** 

| MODEL | DESCRIPTION                  |
|-------|------------------------------|
| 58044 | 5' Hydraulic Hose            |
| 58041 | 4 Ton Hydraulic Ram          |
| 58042 | 8000 PSI Hydraulic Hand Pump |
| 58103 | 1/2 Ton Spreader Ram         |

- Built with durability and value in mind
- Contains all the tools necessary for pushing, spreading, and pressing of vehicle body panels, parts and assemblies
- Chrome plated pump core and piston rod for increased durability and long life
- Double braided hydraulic hose provides protection against abrasion and heavy wear
- Auto air bleed pump eliminates the need to bleed the system prior to use
- Attachments are interchangeable with other body and frame kits
- Includes case for easy transport