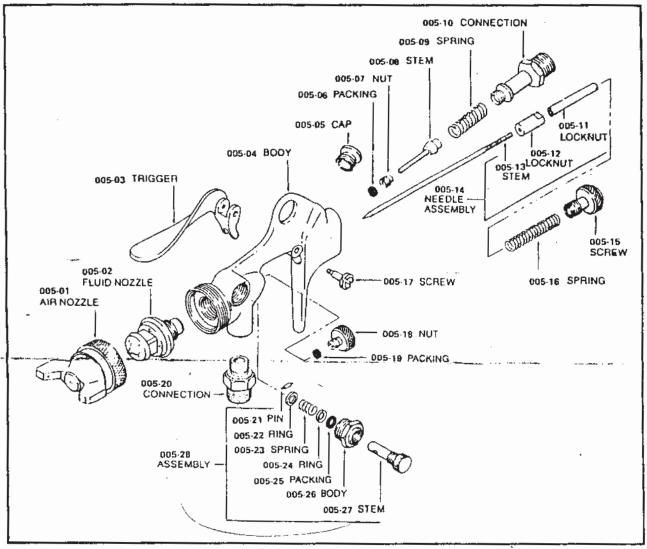

## PARTS LIST

| PART NO. | DESCRIPTION     | PRICE (US\$) | PART NO. | DESCRIPTION | PRICE (USS) |
|----------|-----------------|--------------|----------|-------------|-------------|
| 005-01   | AIR NOZZLE      |              | (005-15  | SCREW       |             |
| 005-02   | FLUID NOZZLE    |              | 005.16   | SPRING      | 1           |
| 005-03   | TRIGGER         | 1 1          | 005-17   | SCREW       | į.          |
| 005-04   | BODY            | <b> </b>     | 005-18   | NUT         | 1           |
| 005-05   | CAP             | 1 1          | 005-19   | PACKING     |             |
| 005-06   | PACKING         | 1 1          | 005-20   | CONNECTION  |             |
| 005-07   | NUT             | l l          | 005-21   | PIN         | 1           |
| 005-08   | STEM            | - 1          | 005-22   | RING        |             |
| 005-09   | SPRING          | 1 1          | 005-23   | SPRING      | ţ           |
| 005-10   | CONNECTION      |              | 005-24   | RING        | 1           |
| 005-11   | LOCKNUT         | i I          | 005-25   | PACKING     |             |
| 005-12   | LOCKNUT         |              | 005-26   | BODY        |             |
| 005-13   | STEM            |              | 005-27   | STEM        |             |
| 005-14   | NEEDLE ASSEMBLY |              | 005-28   | ASSEMBLY    |             |