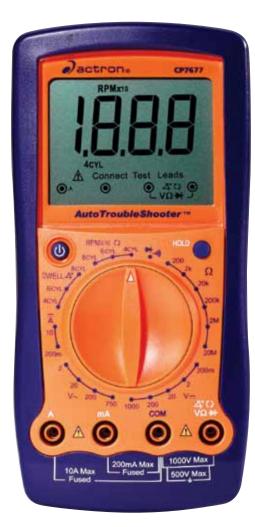

## AUTOTROUBLESHOOTER®

CP7677 - Digital multimeter and engine analyzer

This professional level meter performs all standard electrical tests for on-car and bench troubleshooting, including tach, dwell, volts, ohms and diode.

## FEATURES

- Tests starting & charging, ignition and fuel delivery systems
- Locate faulty wiring and components
- Extra-large, easy-to-read digital LCD
- On-screen test leads connection reminder
- Automatic reverse polarity indication
- Automatic zero adjust
- Overload protection on all ranges
- Includes protective boot, detachable color-coded test leads, alligator clips and detailed instructions