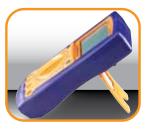

Features include a fold-out stand and test lead holders at back of tool for convenient lead storage.