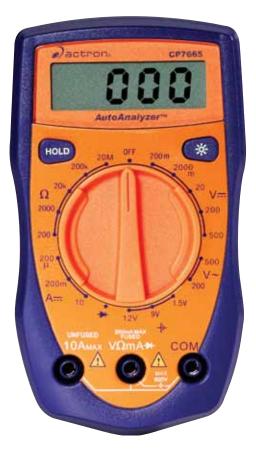

### **AUTOANALYZER®**

CP7665 - Digital multimeter

#### The AutoAnalyzer performs all standard electrical tests for on-car and bench troubleshooting.

#### FEATURES

- Measures AC/DC voltage, DC current and resistance
- Tests diodes and batteries
- Tests fuses, switches, solenoids and relays
- Backlit LCD is easy to read day or night
- Hold button retains display data
- Automatic polarity sensing to avoid reversed test lead hook-up
- Automatic zero adjustment for volts, amps and battery tests for accurate measurements
- Low battery indication for user convenience (9V battery not included)