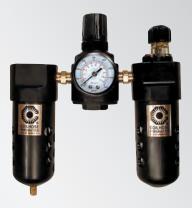

### 26 Series

The 26 Series offers a great balance of compact size and optimum flow. This series is perfect for applications where performance, small size and low cost are important. Regulators can be configured with gauges, different pressures ranges and mounting options. The filters and lubricators can be configured with metal bowls and filtration levels.

- Designed for small spaces and low flow applications
- Available with 1/4" and 1/8" NPT ports
- Available in combination assemblies
- Compact, a great balance of flow and size
- Available with 1/4" and 3/8" NPT Ports
- Available in combination assemblies
- Modular, offers easy installation and servicing with its mounting and connecting clamps
- Available with 3/8", 1/2" and 3/4" NPT Ports
- Available in combination assemblies