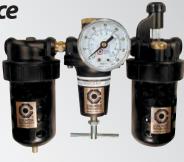

#### 27 Series

The 27 Series is engineered to provide exceptional design and installation flexibility. Regulators have a multitude of pressure and gauge options. The filters and lubricators can be configured with metal bowls and various filtration levels.