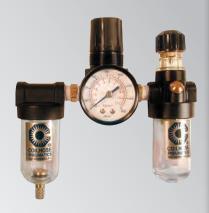

#### **Miniature Series**

The Miniature Series is designed for applications where space is limited and flow requirements are low. They excel in control panels and minature circuitry. Each unit can be disassembled by hand for easy maintenance.

- Designed for small spaces and low flow applications
- Available with 1/4" and 1/8" NPT ports
- Available in combination assemblies
- Compact, a great balance of flow and size
- Available with 1/4" and 3/8" NPT Ports
- Available in combination assemblies
- Modular, offers easy installation and servicing with its mounting and connecting clamps
- Available with 3/8", 1/2" and 3/4" NPT Ports
- Available in combination assemblies