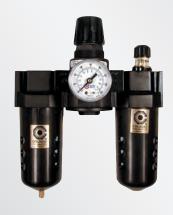

#### 27 Series

The 27 Series is engineered to provide exceptional design and installation flexibility. Regulators have a multitude of pressure and gauge options. The filters and lubricators can be configured with metal bowls and various filtration levels.

- Designed for small spaces and low flow applications
- Available with 1/4" and 1/8" NPT ports
- Available in combination assemblies
- Compact, a great balance of flow and size
- Available with 1/4" and 3/8" NPT Ports
- Available in combination assemblies
- Modular, offers easy installation and servicing with its mounting and connecting clamps
- Available with 3/8", 1/2" and 3/4" NPT Ports
- Available in combination assemblies