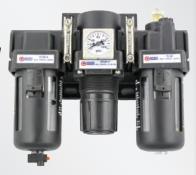

#### 29 Series

A broad line of modular units offering easy installation and servicing.

- Our most popular series, tough and dependable
- Available in multiple body sizes and ports ranging from 1/4" to 1" NPT
- Available in combination assemblies
- Available in a broad range of sizes from 1/4" to 2" NPT
- Filters and Lubricators are available with metal bowls
- Available in combination assemblies
- Available in multiple body sizes and ports ranging from 1/8" to 1" NPT
- Many accessories including brackets, mounts & gauges
- Available in combination assemblies