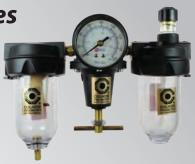

### **Heavy Duty 88 Series**

Heavy Duty Series have a longestablished reputation for high quality and unsurpassed reliability. Regulators have multiple pressure ranges available as well as tamperproof models. The Filters and Lubricators can be configured with metal bowls and varying filtrations levels.

General Purpose Service

The General Purpose Series offers port size ranges that allow reliable interchange with other manufacturers. Ideal where pressure must be held constant over a wide variation of flow. An excellence choice for most industrial applications.