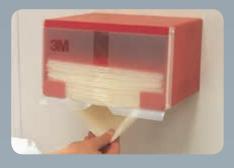

#### 3M<sup>™</sup> Tack Pad Dispenser 07909

- Easily dispenses 3M<sup>™</sup> Tack Pad 07910
- Wall mountable; stores up to 14 pads
- Keeps tack pads dust-free and has additional compartment to store used tack pads