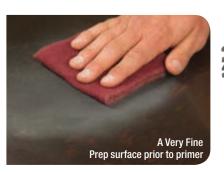

## Scotch-Brite™ Ultra Fine Hand Pad 07448

- For final scuffing of primer surfaces
- Consistent finish on all coated surfaces