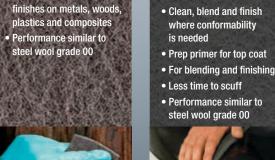

#### Scotch-Brite™ Ultra Fine Hand Pad 7448

- Ultra fine consistent finishes on metals, woods, plastics and composites
- steel wool grade 00

## Scotch-Brite™ Durable Flex Hand Pad 64660

• S Ultra Fine

NEW!

- · Clean, blend and finish where conformability
- Prep primer for top coat
- · Less time to scuff

Less Aggressive = Finer Finish

## NEW!

Scotch-Brite™ Durable Flex Hand Pad 64659

- A Very Fine
- · Clean, blend and finish where conformability is needed
- · Prep primer for top coat
- For blending and finishing
- Performance similar to steel wool grade 1