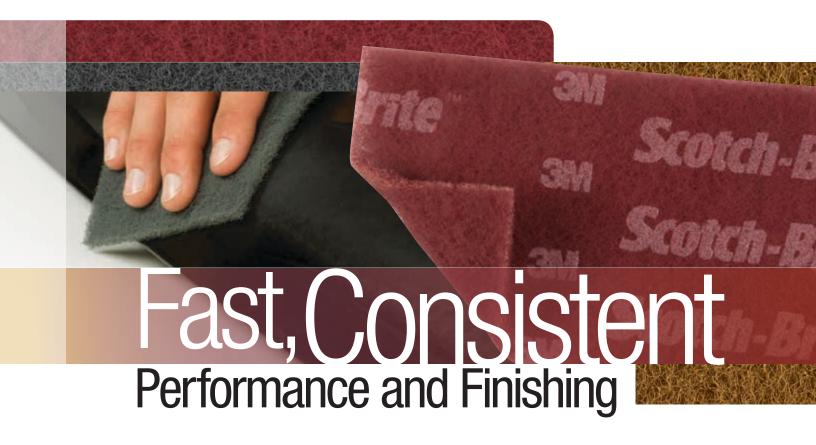

The right scuffing system for the job; helps save time and increase productivity.

Scotch-Brite<sup>™</sup> Hand Scuffing Systems are a perfect solution whether you are finishing flat panels or contoured surfaces. We have a variety of scuffing systems to meet your needs for every step of the paint preparation process.

## High performance features combine fast, consistent scuff your paint prep

## Scotch-Brite<sup>™</sup> Durable Flex Hand Pads

- Tightly graded with more active mineral sites for fast, consistent action without compromising your final finish
- Flexible construction is conformable for more complete scratch in channels, grooves, tight spots and other hard-to-reach areas
- Specially-coated to resist loading and prolong the life of the pad