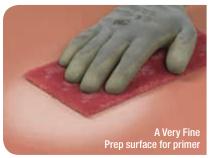

## Scotch-Brite™ Primer Prep Scuff 07747

- Prep E-coated panels quickly and evenly
- · Scuffs fast without leveling
- Use on door jambs and underneath hoods
- For optimum primer prep adhesion

## A VFN (dark maroon)

- Easily scuffs tough E-coated parts (no breakthrough)
- Scuffing prior to primer and paint for optimum mechanical adhesion
- Tire clean-up
- Cleaning grease, oil and rust from engine and other mechanical parts