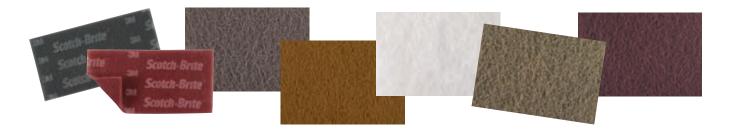

Wide array of hand pads for cleaning, scuffing, deburring, finishing and other surface conditioning applications.

# There is a Scotch-Brite<sup>™</sup> Hand Pad jus

Scotch-Brite<sup>™</sup> Hand Pads give you a fast, consistent scuff for everyday surface preparation. Ideal for cleaning parts and Hand pads are also a great alternative to steel wool — similar performance without the rusting or splintering.

Choose the hand pad for your application: