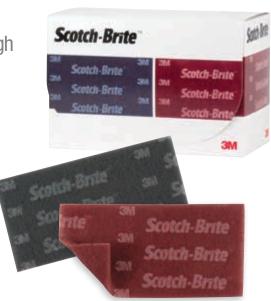

## Scotch-Brite™ Durable Flex Hand Pad 64660

• S Ultra Fine

NEW!

- · Clean, blend and finish where conformability
- Prep primer for top coat
- · Less time to scuff

Less Aggressive = Finer Finish

## NEW!

Scotch-Brite™ Durable Flex Hand Pad 64659

- A Very Fine
- · Clean, blend and finish where conformability is needed
- · Prep primer for top coat
- For blending and finishing
- Performance similar to steel wool grade 1

#### A ULF (gold)

- Scuffing prior to clear-coat blending
- Light scouring

to give you the jobs require.

Scotch-Brite<sup>™</sup> Durable Flex Hand Pad A VFN PN64659, Maroon

Scotch-Brite™ Durable Flex Hand Pad S ULF PN64660, Gray