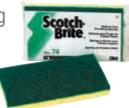

## Scotch-Brite<sup>™</sup> Scrubbing Sponge 74 (Green)

- Highly conformable web laminate to a sponge backing
- · Ideal for general purpose cleaning