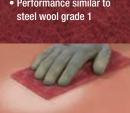

## NEW!

Scotch-Brite™ Durable Flex Hand Pad 64659

- A Very Fine
- · Clean, blend and finish where conformability is needed
- · Prep primer for top coat
- For blending and finishing
- Performance similar to steel wool grade 1