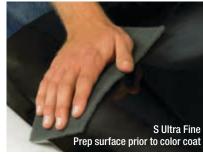

## Scotch-Brite<sup>™</sup> Color Prep Scuff 07748

- Ideal for use on all panels
- · Scuffs fast and leaves a fine finish
- Use for prep of color-coat areas and easy blends
- For optimum color prep adhesion

#### S ULF (gray)

- Ideal for preparing for color coat and simple blending
- Use with 3M<sup>™</sup> Scuff-It<sup>™</sup> Paint Prep Gel 06013 or Degreaser
- Light scuffing of primer and paint