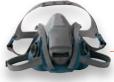

## 3M<sup>™</sup> Ultimate FX Full Facepiece Reusable Respirator FF-400 Series

Comfortable, durable protection for demanding, X-treme conditions

The lightweight Ultimate FX FF-400 was developed to provide maximum comfort and durability with unique features that make it the optimal choice for a variety of industrial applications: