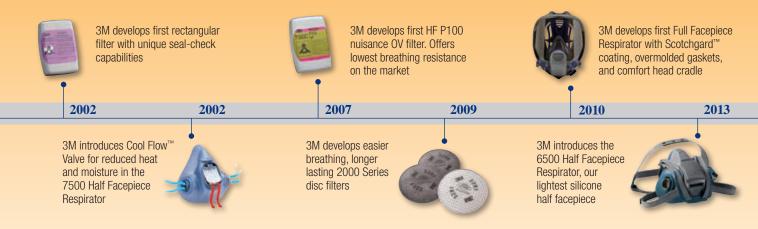

# **3M<sup>™</sup> Reusable Respirators**

# Image: Window Structure Image: Window Structure Image: Window Structure Image: Window Structure Image: Window Structure