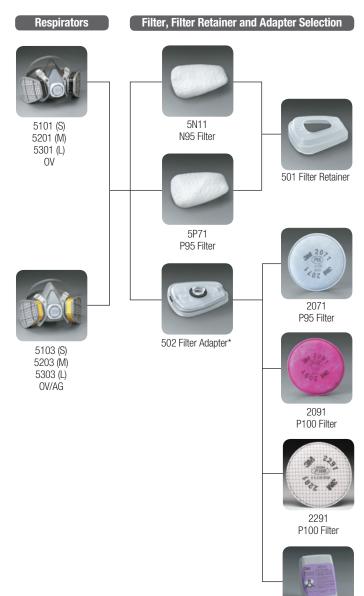

# 3M<sup>™</sup> Particulate Filters and Gas/Vapor Cartridges

All 3M Particulate Filters and Gas/Vapor Cartridges can be used interchangeably with  $3M^{\text{TM}}$  Reusable Respirators 6000, 6500, 7000 and FF-400 Series.