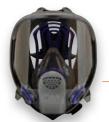

## 3M<sup>™</sup> Ultimate FX Full Facepiece Reusable Respirator FF-400 Series

Comfortable, durable protection for demanding, X-treme conditions

The lightweight Ultimate FX FF-400 was developed to provide maximum comfort and durability with unique features that make it the optimal choice for a variety of industrial applications: