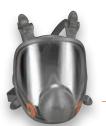

# 3M<sup>™</sup> Full Facepiece Reusable Respirator 6000 Series

# Reliable, convenient, compatible protection

- Unique center adapter directs exhaled breath and moisture downward, and helps reduce debris from depositing in the valve. Smooth surface allows for quick and easy cleaning
- Large lens provides wide field of view and excellent visibility
- 3M<sup>™</sup> Cool Flow<sup>™</sup> Valve helps provide cool, dry comfort
- Meets requirements of ANSI Z87.1-2010 for high impact (Z87+)
- Lightweight, well-balanced design with silicone faceseal for enhanced comfort and durability
- Available in air purifying respirator (APR), supplied air and powered air purifying respirator (PAPR) modes

6700 (Small) 6800 (Medium) 6900 (Large)