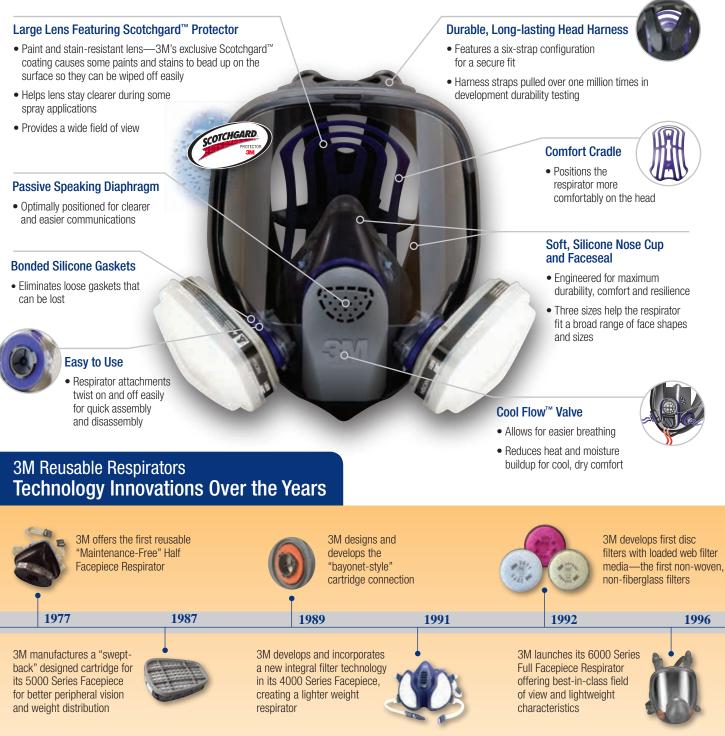

# **3M<sup>™</sup> Reusable Respirators**

# Image: Window Structure Image: Window Structure Image: Window Structure Image: Window Structure Image: Window Structure

## 3M<sup>™</sup> Ultimate FX Full Facepiece Reusable Respirator FF-400 Series

Comfortable, durable protection for demanding, X-treme conditions

The lightweight Ultimate FX FF-400 was developed to provide maximum comfort and durability with unique features that make it the optimal choice for a variety of industrial applications:

# 3M<sup>™</sup> Full Facepiece Reusable Respirator 6000 Series

# Reliable, convenient, compatible protection

- Unique center adapter directs exhaled breath and moisture downward, and helps reduce debris from depositing in the valve. Smooth surface allows for quick and easy cleaning
- Large lens provides wide field of view and excellent visibility
- 3M<sup>™</sup> Cool Flow<sup>™</sup> Valve helps provide cool, dry comfort
- Meets requirements of ANSI Z87.1-2010 for high impact (Z87+)
- Lightweight, well-balanced design with silicone faceseal for enhanced comfort and durability
- Available in air purifying respirator (APR), supplied air and powered air purifying respirator (PAPR) modes

6700 (Small) 6800 (Medium) 6900 (Large)

# 3M<sup>™</sup> Full Facepiece Reusable Respirator 7800S Series

7800S-S (Small) 7800S-M (Medium) 7800S-L (Large)

# Designed for durability and protection

- Silicone facepiece enhances fit and improves durability
- Double-flange faceseal and six adjustable straps help provide a secure fit
- Can be used with a passive or electronic clip-on welding lens
- Available in air purifying respirator (APR), supplied air and powered air purifying respirator (PAPR) modes
- FR-7800B (First Responder) version available
  - Butyl rubber seal to minimize permeation
  - CBRN approved with FR-15-CBRN

#### 3M<sup>™</sup> Half Facepiece Reusable Respirator 7500 Series

# Easy breathing, comfort and durability

7501 (Small) 7502 (Medium) 7503 (Large)

#### Soft Seal Design

- Advanced silicone material provides a softer feel on the face
- Unique adjustment design helps reduce tension and pressure points on the face for unsurpassed comfort

Cool Flow<sup>™</sup> Valve

breathing easier

Valve design helps make

Helps reduce heat and

moisture buildup for

cool, dry comfort

# Adjustable Head Cradle

 Allows wearer to adjust for optimum fit and comfort

#### **Dual-mode Head Harness**

 Adjusts easily so user has the option of wearing respirator in either traditional or drop-down mode

#### **Unique Exhalation Valve Cover**

- Directs exhaled breath and moisture downward
- Smooth surface allows for quick and easy cleaning
- Helps reduce debris from depositing in valve area

#### 3M<sup>™</sup> Rugged Comfort Half Facepiece Reusable Respirator 6500 Series

# Rugged comfort, durability, and slim profile design

#### Adjustable Head Harness Assembly

- Optimum fit and comfort with threesize adjustable head cradle
- Long-lasting polyester/spandex straps

# 3M<sup>™</sup> Bayonet Connection

 Compatible with all 3M<sup>™</sup> bayonet-style cartridges and filters

#### Quick Latch Drop-Down Mechanism\*

- Easy on and off as you move in and out of contaminated areas
- No need to remove your hard hat or faceshield when lowering or raising your respirator
- \*Available on models 6501QL, 6502QL and 6503QL.

#### Valve Cover Design

- Directs exhaled breath and moisture downward
- Easy positive pressure seal check

6501 (Small)

6503 (Large)

6502 (Medium)

6501QL (Small)

6503QL (Large)

6502QL (Medium)

#### with a soft but firm faceseal

**Silicone Faceseal** 

• Extended product life due to resilient silicone material

· Provides comfort and stability

- Our lightest silicone facepiece
- Keeps its shape in high-heat environments

#### Cool Flow<sup>™</sup> Valve

- Enhanced comfort by reducing heat and moisture
- Easier breathing with unique valve design

#### 4

# 3M<sup>™</sup> Half Facepiece **Reusable Respirator 6000 Series**

# Compatible, convenient respiratory protection

- Facepiece is made from soft, lightweight material
- Available with a standard or drop-down head harness option. Drop-down model allows wearers to lower the respirator without removing hard hat or faceshield
- Head harness assembly and spare parts are available

Standard

6100 (Small) 6200 (Medium) 6300 (Large)

Drop-down

6100DD (Small) 6200DD (Medium) 6300DD (Large)