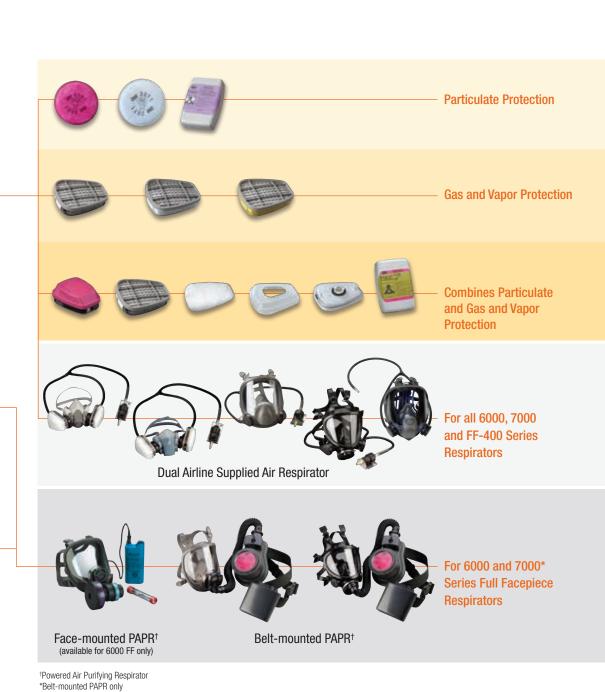

# 3M<sup>™</sup> Bayonet Connection

 Compatible with all 3M<sup>™</sup> bayonet-style cartridges and filters

# 3M<sup>™</sup> Particulate Filters and Gas/Vapor Cartridges

All 3M Particulate Filters and Gas/Vapor Cartridges can be used interchangeably with  $3M^{\text{TM}}$  Reusable Respirators 6000, 6500, 7000 and FF-400 Series.