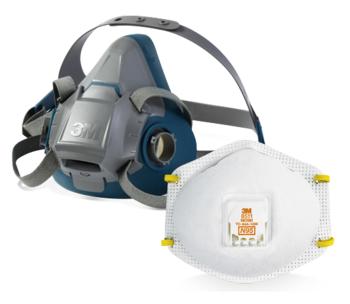

# 3M<sup>™</sup> Half Facepiece **Reusable Respirator 6000 Series**

# Compatible, convenient respiratory protection

- Facepiece is made from soft, lightweight material
- Available with a standard or drop-down head harness option. Drop-down model allows wearers to lower the respirator without removing hard hat or faceshield
- Head harness assembly and spare parts are available