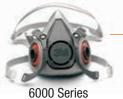

# 3M<sup>™</sup> Full Facepiece Reusable Respirator 6000 Series

# Reliable, convenient, compatible protection

- Unique center adapter directs exhaled breath and moisture downward, and helps reduce debris from depositing in the valve. Smooth surface allows for quick and easy cleaning
- Large lens provides wide field of view and excellent visibility
- 3M<sup>™</sup> Cool Flow<sup>™</sup> Valve helps provide cool, dry comfort
- Meets requirements of ANSI Z87.1-2010 for high impact (Z87+)
- Lightweight, well-balanced design with silicone faceseal for enhanced comfort and durability
- Available in air purifying respirator (APR), supplied air and powered air purifying respirator (PAPR) modes

# 3M<sup>™</sup> Half Facepiece **Reusable Respirator 6000 Series**

# Compatible, convenient respiratory protection

- Facepiece is made from soft, lightweight material
- Available with a standard or drop-down head harness option. Drop-down model allows wearers to lower the respirator without removing hard hat or faceshield
- Head harness assembly and spare parts are available