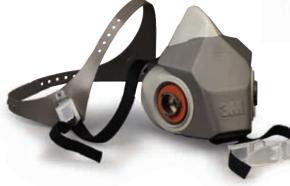

#### 3M<sup>™</sup> Half Facepiece Reusable Respirator 7500 Series

# Easy breathing, comfort and durability

7501 (Small) 7502 (Medium) 7503 (Large)

#### Soft Seal Design

- Advanced silicone material provides a softer feel on the face
- Unique adjustment design helps reduce tension and pressure points on the face for unsurpassed comfort

Cool Flow<sup>™</sup> Valve