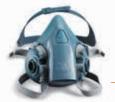

# 3M<sup>™</sup> Full Facepiece Reusable Respirator 7800S Series

7800S-S (Small) 7800S-M (Medium) 7800S-L (Large)

# Designed for durability and protection

- Silicone facepiece enhances fit and improves durability
- Double-flange faceseal and six adjustable straps help provide a secure fit
- Can be used with a passive or electronic clip-on welding lens
- Available in air purifying respirator (APR), supplied air and powered air purifying respirator (PAPR) modes
- FR-7800B (First Responder) version available
  - Butyl rubber seal to minimize permeation
  - CBRN approved with FR-15-CBRN