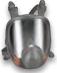

### 3M™ Full Facepiece Reusable Respirator 6000 Series

### Reliable, convenient, compatible protection

- Unique center adapter directs exhaled breath and moisture downward, and helps reduce debris from depositing in the valve. Smooth surface allows for quick and easy cleaning
- Large lens provides wide field of view and excellent visibility
- 3M<sup>™</sup> Cool Flow<sup>™</sup> Valve helps provide cool, dry comfort
- Meets requirements of ANSI Z87.1-2010 for high impact (Z87+)
- Lightweight, well-balanced design with silicone faceseal for enhanced comfort and durability
- Available in air purifying respirator (APR), supplied air and powered air purifying respirator (PAPR) modes