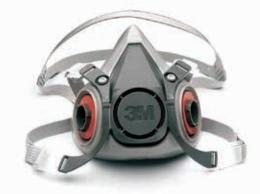

### 3M<sup>™</sup> Half Facepiece Reusable Respirator 6000 Series

### Compatible, convenient respiratory protection

- Facepiece is made from soft, lightweight material
- Available with a standard or drop-down head harness option. Drop-down model allows wearers to lower the respirator without removing hard hat or faceshield
- Head harness assembly and spare parts are available

Standard

6100 (Small) 6200 (Medium) 6300 (Large)

Drop-down

6100DD (Small) 6200DD (Medium) 6300DD (Large)