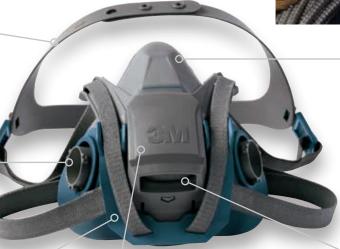

### 3M™ Rugged Comfort Half Facepiece Reusable Respirator 6500 Series

Rugged comfort, durability, and slim profile design

6501 (Small) 6502 (Medium) 6503 (Large)

6501QL (Small) 6502QL (Medium) 6503QL (Large)

#### Adjustable Head Harness Assembly

- Optimum fit and comfort with threesize adjustable head cradle
- Long-lasting polyester/spandex straps

### 3M<sup>™</sup> Bayonet Connection

 Compatible with all 3M<sup>™</sup> bayonet-style cartridges and filters

#### Silicone Faceseal

- Provides comfort and stability with a soft but firm faceseal
- Extended product life due to resilient silicone material
- Our lightest silicone facepiece
- Keeps its shape in high-heat environments

#### **Quick Latch Drop-Down Mechanism\***

- Easy on and off as you move in and out of contaminated areas
- No need to remove your hard hat or faceshield when lowering or raising your respirator

#### **Valve Cover Design**

- Directs exhaled breath and moisture downward
- Easy positive pressure seal check

#### **Cool Flow™ Valve**

- Enhanced comfort by reducing heat and moisture
- Easier breathing with unique valve design