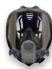

### 3M<sup>™</sup> Half Facepiece Reusable Respirator 6000 Series

### Compatible, convenient respiratory protection

- Facepiece is made from soft, lightweight material
- Available with a standard or drop-down head harness option. Drop-down model allows wearers to lower the respirator without removing hard hat or faceshield
- Head harness assembly and spare parts are available

Standard

6100 (Small) 6200 (Medium) 6300 (Large)

Drop-down

6100DD (Small) 6200DD (Medium) 6300DD (Large)