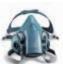

### 3M™ Rugged Comfort Half Facepiece Reusable Respirator 6500 Series

Rugged comfort, durability, and slim profile design

6501 (Small) 6502 (Medium) 6503 (Large)

6501QL (Small) 6502QL (Medium) 6503QL (Large)