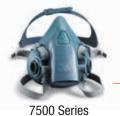

### 3M™ Rugged Comfort Half Facepiece Reusable Respirator 6500 Series

Rugged comfort, durability, and slim profile design

6501 (Small) 6502 (Medium) 6503 (Large)

6501QL (Small) 6502QL (Medium) 6503QL (Large)