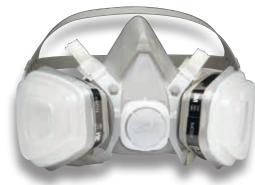

### 3M<sup>™</sup> Half Facepiece Disposable Respirator 5000 Series

### Balanced design, disposable convenience

- Easy to use and convenient
- Pre-assembled with permanently attached cartridges; no maintenance necessary
- Facepiece is made from soft, lightweight material
- Ideally suited for:
  - Intermittent respirator use
  - Plant shutdowns and turnarounds
  - Dirty applications where respirators wear out or become difficult to clean in a short time

5101 Organic Vapor Respirator (Small)5201 Organic Vapor Respirator (Medium)

5301 Organic Vapor Respirator (Large)

5103 Organic Vapor/Acid Gas Respirator (Small) 5203 Organic Vapor/Acid Gas Respirator (Medium) 5303 Organic Vapor/Acid Gas Respirator (Large) 51P71 P95 Paint Spray/Pesticide Assembly (Small) 52P71 P95 Paint Spray/Pesticide Assembly (Medium) 53P71 P95 Paint Spray/Pesticide Assembly (Large)