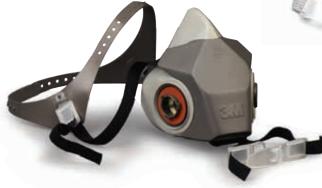

### 3M™ Rugged Comfort Half Facepiece Reusable Respirator 6500 Series

Rugged comfort, durability, and slim profile design

6501 (Small) 6502 (Medium) 6503 (Large)

6501QL (Small) 6502QL (Medium) 6503QL (Large)

#### Adjustable Head Harness Assembly

- Optimum fit and comfort with threesize adjustable head cradle
- Long-lasting polyester/spandex straps

### 3M<sup>™</sup> Bayonet Connection

 Compatible with all 3M<sup>™</sup> bayonet-style cartridges and filters

#### Silicone Faceseal

- Provides comfort and stability with a soft but firm faceseal
- Extended product life due to resilient silicone material
- Our lightest silicone facepiece
- Keeps its shape in high-heat environments

#### **Quick Latch Drop-Down Mechanism\***

- Easy on and off as you move in and out of contaminated areas
- No need to remove your hard hat or faceshield when lowering or raising your respirator