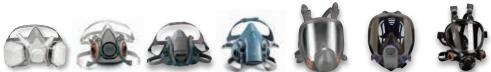

# **3M<sup>™</sup> Reusable Respirators**

### 3M™ Ultimate FX Full Facepiece Reusable Respirator FF-400 Series

FF 401 (Small) FF 402 (Medium) FF 403 (Large)

Comfortable, durable protection for demanding, X-treme conditions

The lightweight Ultimate FX FF-400 was developed to provide maximum comfort and durability with unique features that make it the optimal choice for a variety of industrial applications:

### 3M™ Full Facepiece Reusable Respirator 6000 Series

### 3M™ Full Facepiece Reusable Respirator 7800S Series

7800S-S (Small) 7800S-M (Medium) 7800S-L (Large)

### 3M™ Half Facepiece Reusable Respirator 7500 Series

7501 (Small) 7502 (Medium) 7503 (Large)

Easy breathing, comfort and durability

### 3M™ Rugged Comfort Half Facepiece Reusable Respirator 6500 Series

Rugged comfort, durability, and slim profile design

6501 (Small) 6502 (Medium) 6503 (Large)

6501QL (Small) 6502QL (Medium) 6503QL (Large)

### 3M<sup>™</sup> Half Facepiece Reusable Respirator 6000 Series

### 3M<sup>™</sup> Half Facepiece Disposable Respirator 5000 Series