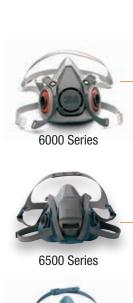

### 3M<sup>™</sup> Half Facepiece Reusable Respirator 6000 Series

### Compatible, convenient respiratory protection

- Facepiece is made from soft, lightweight material
- Available with a standard or drop-down head harness option. Drop-down model allows wearers to lower the respirator without removing hard hat or faceshield
- Head harness assembly and spare parts are available

Standard

6100 (Small) 6200 (Medium) 6300 (Large)

Drop-down

6100DD (Small) 6200DD (Medium) 6300DD (Large)