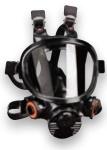

### 3M™ Full Facepiece Reusable Respirator 6000 Series

### Reliable, convenient, compatible protection

- Unique center adapter directs exhaled breath and moisture downward, and helps reduce debris from depositing in the valve. Smooth surface allows for quick and easy cleaning
- Large lens provides wide field of view and excellent visibility
- 3M<sup>™</sup> Cool Flow<sup>™</sup> Valve helps provide cool, dry comfort
- Meets requirements of ANSI Z87.1-2010 for high impact (Z87+)
- Lightweight, well-balanced design with silicone faceseal for enhanced comfort and durability
- Available in air purifying respirator (APR), supplied air and powered air purifying respirator (PAPR) modes