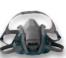

### 3M™ Half Facepiece Reusable Respirator 7500 Series

7501 (Small) 7502 (Medium) 7503 (Large)

Easy breathing, comfort and durability

#### **Soft Seal Design**

- Advanced silicone material provides a softer feel on the face
- Unique adjustment design helps reduce tension and pressure points on the face for unsurpassed comfort