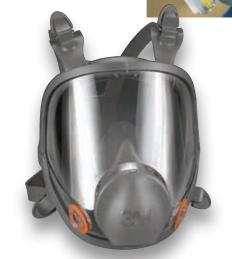

### 3M™ Full Facepiece Reusable Respirator 6000 Series

### Reliable, convenient, compatible protection

- Unique center adapter directs exhaled breath and moisture downward, and helps reduce debris from depositing in the valve. Smooth surface allows for quick and easy cleaning
- Large lens provides wide field of view and excellent visibility
- 3M<sup>™</sup> Cool Flow<sup>™</sup> Valve helps provide cool, dry comfort
- Meets requirements of ANSI Z87.1-2010 for high impact (Z87+)
- Lightweight, well-balanced design with silicone faceseal for enhanced comfort and durability
- Available in air purifying respirator (APR), supplied air and powered air purifying respirator (PAPR) modes