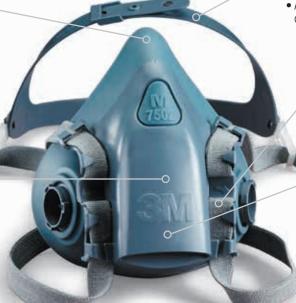

### 3M™ Half Facepiece Reusable Respirator 7500 Series

7501 (Small) 7502 (Medium) 7503 (Large)

Easy breathing, comfort and durability

#### **Soft Seal Design**

- Advanced silicone material provides a softer feel on the face
- Unique adjustment design helps reduce tension and pressure points on the face for unsurpassed comfort

#### **Adjustable Head Cradle**

 Allows wearer to adjust for optimum fit and comfort

#### **Dual-mode Head Harness**

 Adjusts easily so user has the option of wearing respirator in either traditional or drop-down mode

#### **Unique Exhalation Valve Cover**

- Directs exhaled breath and moisture downward
- Smooth surface allows for quick and easy cleaning
- Helps reduce debris from depositing in valve area

#### Cool Flow™ Valve

- Valve design helps make breathing easier
- Helps reduce heat and moisture buildup for cool, dry comfort