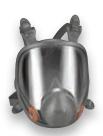

### 3M™ Half Facepiece Reusable Respirator 7500 Series

7501 (Small) 7502 (Medium) 7503 (Large)

Easy breathing, comfort and durability

#### **Soft Seal Design**

- Advanced silicone material provides a softer feel on the face
- Unique adjustment design helps reduce tension and pressure points on the face for unsurpassed comfort

#### **Adjustable Head Cradle**

 Allows wearer to adjust for optimum fit and comfort

#### **Dual-mode Head Harness**

 Adjusts easily so user has the option of wearing respirator in either traditional or drop-down mode

#### **Unique Exhalation Valve Cover**

- Directs exhaled breath and moisture downward
- Smooth surface allows for quick and easy cleaning
- Helps reduce debris from depositing in valve area

#### Cool Flow™ Valve

- Valve design helps make breathing easier
- Helps reduce heat and moisture buildup for cool, dry comfort