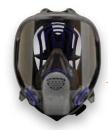

### 3M™ Ultimate FX Full Facepiece Reusable Respirator FF-400 Series

FF 401 (Small) FF 402 (Medium) FF 403 (Large)

Comfortable, durable protection for demanding, X-treme conditions

The lightweight Ultimate FX FF-400 was developed to provide maximum comfort and durability with unique features that make it the optimal choice for a variety of industrial applications:

### **Large Lens Featuring Scotchgard™ Protector** Paint and stain-resistant lens—3M's exclusive Scotchgard™ coating causes some paints and stains to bead up on the surface so they can be wiped off easily Helps lens stav clearer during some spray applications Provides a wide field of view OTCHGARD

#### **Passive Speaking Diaphragm**

 Optimally positioned for clearer and easier communications

#### **Bonded Silicone Gaskets**

 Eliminates loose gaskets that can be lost