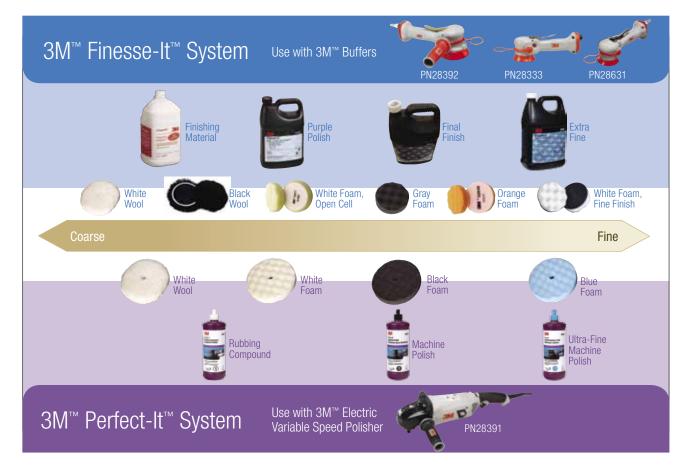

### Buffing Pad and Compound Selection Guide

| Rotary Tool                                                                        | Random Orbital Tool                                                                |  |  |  |  |  |
|------------------------------------------------------------------------------------|------------------------------------------------------------------------------------|--|--|--|--|--|
|                                                                                    |                                                                                    |  |  |  |  |  |
| Slight angle to work surface (5°)                                                  | Flat against work surface                                                          |  |  |  |  |  |
| Force: 2 lbs.                                                                      | Force: 4 lbs.                                                                      |  |  |  |  |  |
| Recommended speed:<br>- 3" (PN28361): 3,500 RPM (Max)<br>- 7" (PN28391): 1,400 RPM | Recommended speed:<br>- 3" (PN28333): 11,000 (Max)<br>- 5" (PN28392): 10,000 (Max) |  |  |  |  |  |