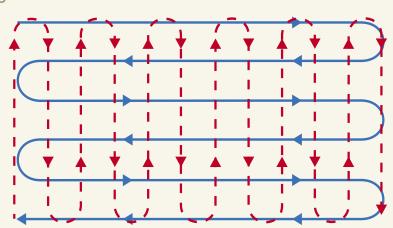

### For Large Area Repairs (6"+)

Polish the desired area using an overlap pattern as illustrated. Initial step should be in the horizontal direction (shown in blue) followed by the vertical direction (shown in red).

### For Small Repairs

Polish first in an "L" shape, followed by a small circular motion.