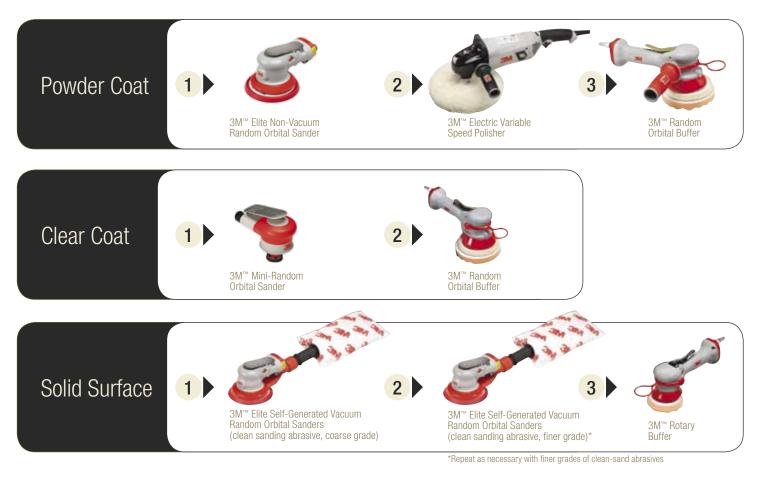

## Buffing Process

Shown below are suggested sequences for finishing on different substrates. These sequences should be considered as starting points and may be modified based on the needs of the specific job.

### General Buffing Technique For Rotary and Random Orbital Tools