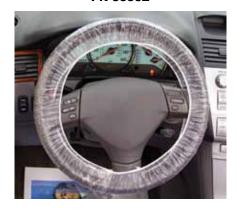

## 3M<sup>™</sup> Steering Wheel Covers PN 36902

Elastic conforms to steering wheel Universal size fits all steering wheels