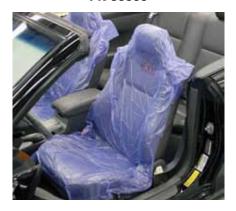

## 3M<sup>™</sup> Seat Covers PN 36900

Top pocket keeps seat cover in place Gripping feature allows easy in and out

The top (outside) layer of the seat cover is smooth, so maintenance technicians can 'slip' in and out of vehicles easily – allowing them to work faster without the need for extra caution.

The bottom (inside) layer of the seat cover is formulated with a high friction plastic so that it can 'grip' itself into place on any surface — cloth, leather and carpet. This layer keeps the product in place for continued protection.

3M™ Interior Protection Automotive Seat Cover protect customer vehicles and help you do your best work. Durable, temporary plastic seat covers resist dirt, grease and dust that can drift or be tracked onto a vehicle's seat cushions during repairs. They are very lightweight, which makes them easy to use on the fly, and the generous sheet size covers most vehicle seats.

#### **Temporary Seat Protection, Lasting Benefits**

Improve the quality of your auto shop work — and your customer satisfaction — with 3M™ Interior Protection Automotive Seat Cover. Designed as a one size fits all solution, these lightweight plastic covers are easy to keep within reach yet large enough to cover the seats of most cars and trucks. When a plastic seat cover becomes soiled, simply pull it out, toss it and put in a fresh one — there's no chance of dirt transfer from a reused poly, rubber or fabric seat cover.