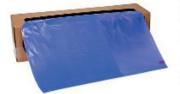

## 3M<sup>™</sup> Floor Mats PN 36901

Heavy duty construction resists tearing Treated to resist moisture

## **Details**

- · Lightweight mats are easy to place and move, saving time and improving customer satisfaction
- · Rugged and smooth plastic resists moisture, dirt, dust and grease that can stain vehicle seats
- · Generous size easily covers most car and truck seat cushions
- · Disposable plastic mats eliminate the chance of dirt transfer from reusing hard poly or carpet mats
- · Non-slip technology keeps seat covers firmly in place