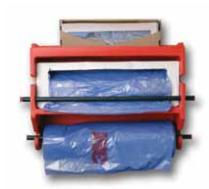

## Innovative Technology Keeps Seat Covers in Place During the Repair Process

Wall Mount Interior Protection Product Dispenser

| PART NUMBER | DESCRIPTION                                                                   | PER BOX |
|-------------|-------------------------------------------------------------------------------|---------|
| 36900       | $3\mbox{M}^{\mbox{\tiny $\infty$}}$ Interior Protection Automotive Seat Cover | 250     |
| 36901       | 3M <sup>™</sup> Floor Protection Mats                                         | 250     |
| 36902       | 3M <sup>™</sup> Steering Wheel Covers                                         | 250     |
| 36903       | 3M <sup>™</sup> Interior Protection Product Dispenser                         | 1       |
| 36905       | 3M <sup>™</sup> Interior Protection Product Kit                               | 1       |