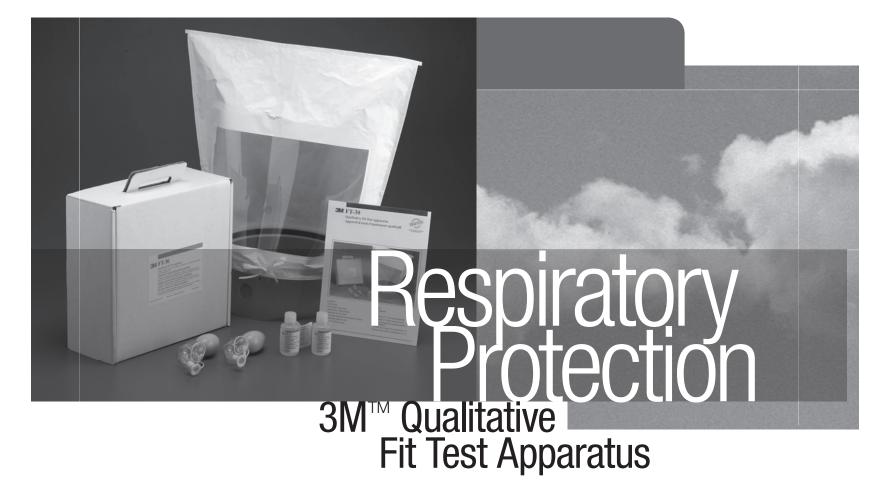

## 3M™ Qualitative Fit Test Apparatus

## Some benefits of 3M's Fit Test Apparatus:

- Fast, easy method for performing qualitative fit testing
- Two test agent options are available to determine employee's taste threshold to test solution − 3M<sup>TM</sup> Qualitative Fit Test Apparatus FT-10, Sweet and 3M<sup>TM</sup> Qualitative Fit Test Apparatus FT-30, Bitter
- Can be used with any particulate respirator, or any gas/vapor respirator with particulate prefilter
- · Convenient, reliable and economical to use
- Provides consistent test atmosphere for test exercises
- Educational materials available from 3M to help you meet OSHA respirator program requirements

## **Ordering Information**

|    | Cat. No. | Description                                                                                                  | Size  | Each/Box | Box/Case |
|----|----------|--------------------------------------------------------------------------------------------------------------|-------|----------|----------|
|    | FT-10    | 3M™ Qualitative Fit Test Apparatus (sweet)<br>Contains: FT-11, FT-12, FT-14, FT-15 (1 each); FT-13 (2 each)  |       | 1        | 1        |
| I. | FT-30    | 3M™ Qualitative Fit Test Apparatus (bitter)<br>Contains: FT-31, FT-32, FT-14, FT-15 (1 each); FT-13 (2 each) |       | 1        | 1        |
| ii | FT-11    | Sensitivity Solution (sweet)                                                                                 | 55 mL | 1        | 6        |
| ð  | FT-12    | Fit Test Solution (sweet)                                                                                    | 55 mL | 1        | 6        |
|    | FT-31    | Sensitivity Solution (bitter)                                                                                | 55 mL | 1        | 6        |
|    | FT-32    | Fit Test Solution (bitter)                                                                                   | 55 mL | 1        | 6        |
| 44 | FT-13    | Nebulizer                                                                                                    |       | 1        | 3        |
|    | FT-14    | Test Hood (2/pack)                                                                                           |       | 2        | 5        |
|    | FT-15    | Collar                                                                                                       |       | 1        | 1        |