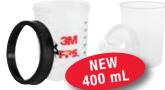

## 3M™ PPS™ Midi Size

You asked for a PPS<sup>™</sup> Cup, Lid and Liner that are smaller than our Standard size, but larger than the Mini. 3M is excited to offer the new Midi PPS<sup>™</sup> - giving you the most comprehensive range of PPS<sup>™</sup> size options for precise, accurate coverage.

## 2 Panel Repair

Ideal for areas that require 13.5 fluid ounces of material or less.

3M<sup>™</sup> PPS<sup>™</sup> Kit Midi Size, PN 16112, 13.5 fl oz (400 mL) full diameter, 200 micron filters

3M<sup>™</sup> PPS<sup>™</sup> Kit Midi Size, PN 16312, 13.5 fl oz (400 mL) full diameter, 125 micron filters