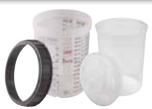

## 3M™ PPS™ Midi Size

You asked for a PPS<sup>™</sup> Cup, Lid and Liner that are smaller than our Standard size, but larger than the Mini. 3M is excited to offer the new Midi PPS<sup>™</sup> - giving you the most comprehensive range of PPS<sup>™</sup> size options for precise, accurate coverage.

## 2 Panel Repair

Ideal for areas that require 13.5 fluid ounces of material or less.

3M<sup>™</sup> PPS<sup>™</sup> Kit Midi Size, PN 16112, 13.5 fl oz (400 mL) full diameter, 200 micron filters

3M<sup>™</sup> PPS<sup>™</sup> Kit Midi Size, PN 16312, 13.5 fl oz (400 mL) full diameter, 125 micron filters