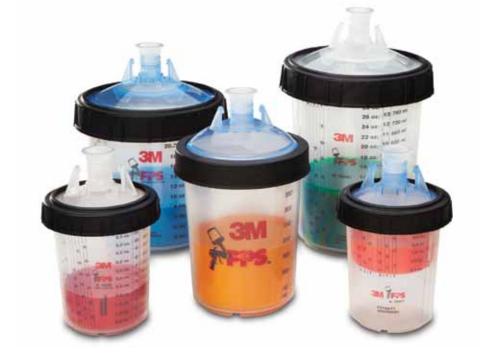

### Innovation. Efficiency. Profitability. These are the values you've come to expect from 3M.

3M delivers with the PPS<sup>™</sup> Paint Preparation System. Make your job easier and save money with this innovative system that increases efficiency by eliminating the need for traditional mixing cups and paint strainers. Now, paint is mixed and sprayed out of the same PPS<sup>™</sup> liner with a lid and built-in filter. Specifically designed adapters allow painters to use the PPS<sup>™</sup> system with virtually any spray gun. A key advantage of this closed system is that it enables a painter's spray gun to function at any angle, even upside down! Safe from outside contamination, the PPS<sup>™</sup> system offers a cleaner, more efficient solution for all repairs from small spots to large surfaces. Enhance your quality, reduce solvents, minimize waste, maximize productivity and make your job easier with the revolutionary 3M<sup>™</sup> PPS<sup>™</sup> Paint Preparation System - now in a comprehensive range of size options allowing precise, accurate coverage.

## **Spot Repair**

Ideal for spot repairs that require 3 fluid ounces of material or less.

3M<sup>™</sup> PPS<sup>™</sup> Kit 3 fl oz Lids and Liners,16028 3 fl oz (90 mL) full diameter, 200 micron filters

3M<sup>™</sup> PPS<sup>™</sup> Kit 3 fl oz Lids and Liners,16328 3 fl oz (90 mL) full diameter, 125 micron filters

Ideal for small areas that require 6 fluid ounces of material or less.

3M<sup>™</sup> PPS<sup>™</sup> Kit Mini Size, PN 16114 6 fl oz (180 mL) full diameter, 200 micron filters

3M<sup>™</sup> PPS<sup>™</sup> Kit Mini Size, PN 16314 6 fl oz (180 mL) full diameter, 125 micron filters

## 2 Panel Repair

Ideal for areas that require 13.5 fluid ounces of material or less.

3M<sup>™</sup> PPS<sup>™</sup> Kit Midi Size, PN 16112, 13.5 fl oz (400 mL) full diameter, 200 micron filters

3M<sup>™</sup> PPS<sup>™</sup> Kit Midi Size, PN 16312, 13.5 fl oz (400 mL) full diameter, 125 micron filters

## 3 Panel Repair

Ideal for large areas that require 22 fluid ounces of material or less.

3M<sup>™</sup> PPS<sup>™</sup> Kit Standard Size, PN 16000 22 fl oz (650 mL) 200 micron filters

3M<sup>™</sup> PPS<sup>™</sup> Kit Standard Size, PN 16301 22 fl oz (650 mL) full diameter, 125 micron filters

## **4 Panel Repair**

Ideal for large jobs that require 28 fluid ounces of material or less.

3M<sup>™</sup> PPS<sup>™</sup> Kit Large Size, PN 16024 28 fl oz (850 mL) 200 micron filters

3M<sup>™</sup> PPS<sup>™</sup> Kit Large Size, PN 16325 28 fl oz (850 mL) full diameter, 125 micron filters

# **Key Benefits of Using the 3M<sup>™</sup> PPS<sup>™</sup> Paint Preparation System**

- Only one PPS™ cup for mixing and spraying
- Enables painters to mix less paint
- Up to 70% savings of cleaning solvent
- Closed system no outside contamination
- Faster system from mixing to disposal
- Less operator exposure to solvents and reduction in VOCs
- Spray gun functions at any angle
- Available in 5 sizes: 3, 6, 13.5, 22, & 28 fl oz (90, 180, 400, 650 & 850 mL)