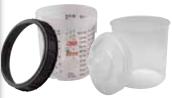

### Innovation. Efficiency. Profitability. These are the values you've come to expect from 3M.

3M delivers with the PPS<sup>™</sup> Paint Preparation System. Make your job easier and save money with this innovative system that increases efficiency by eliminating the need for traditional mixing cups and paint strainers. Now, paint is mixed and sprayed out of the same PPS<sup>™</sup> liner with a lid and built-in filter. Specifically designed adapters allow painters to use the PPS<sup>™</sup> system with virtually any spray gun. A key advantage of this closed system is that it enables a painter's spray gun to function at any angle, even upside down! Safe from outside contamination, the PPS<sup>™</sup> system offers a cleaner, more efficient solution for all repairs from small spots to large surfaces. Enhance your quality, reduce solvents, minimize waste, maximize productivity and make your job easier with the revolutionary 3M<sup>™</sup> PPS<sup>™</sup> Paint Preparation System - now in a comprehensive range of size options allowing precise, accurate coverage.

## **Spot Repair**

Ideal for spot repairs that require 3 fluid ounces of material or less.

3M<sup>™</sup> PPS<sup>™</sup> Kit 3 fl oz Lids and Liners,16028 3 fl oz (90 mL) full diameter, 200 micron filters