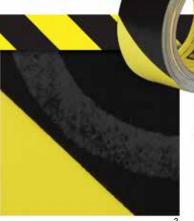

Competitive Safety Stripe Tape
After 1,000 abrasion wear cycles,
the color black is worn away.

3M™ Safety Stripe Tape 5702 After 1,000 abrasion wear cycles, the black color is still visible.

| Pro | oduct                      | Size         | Description                                                                                                                                                                                                                                                                                                           |
|-----|----------------------------|--------------|-----------------------------------------------------------------------------------------------------------------------------------------------------------------------------------------------------------------------------------------------------------------------------------------------------------------------|
| 3M  | I™ Vinyl Tape 471          | 2"-4" widths | A conformable, colored tape made from vinyl backing with rubber adhesive. Ideal for many lane and safety markings, color coding, abrasion protection, masking, sealing, splicing and other general purpose applications. Available in: Black, Blue, Brown, Green, Orange, Purple, Red, Transparent, White and Yellow. |
| 3M  | I™ Safety Stripe Tape 5700 | 2"-4" widths | A black/white durable vinyl tape used to identify and mark traffic areas and physical hazards.                                                                                                                                                                                                                        |
| 3M  | I™ Safety Stripe Tape 5702 | 2"-4" widths | A black/yellow durable vinyl tape used to identify and mark traffic areas and physical hazards.                                                                                                                                                                                                                       |