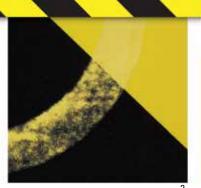

easy-to-remove striping.

Competitive Safety Stripe Tape 2
After only 25 abrasion wear cycles, the black color is wearing away quickly.

3M™ Safety Stripe Tape 5702
After 25 abrasion wear cycles, the tape retains its original color stripes.