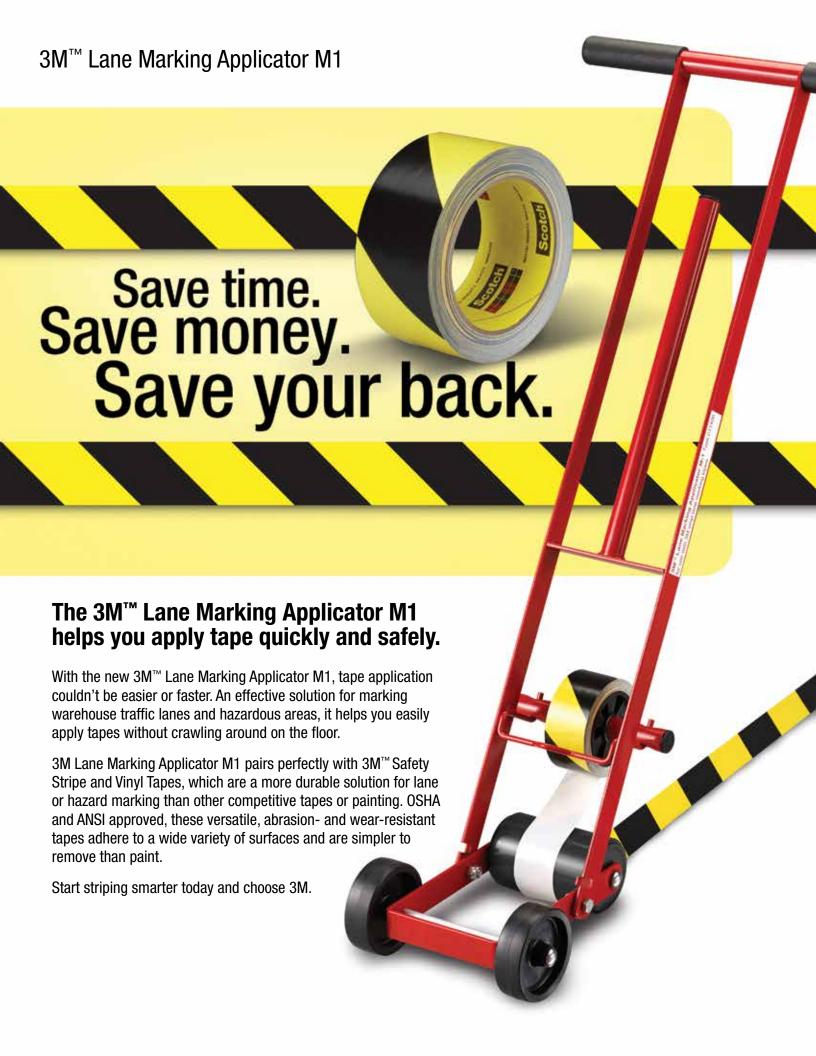

easy-to-remove striping.

Competitive Safety Stripe Tape 2
After only 25 abrasion wear cycles, the black color is wearing away quickly.

3M™ Safety Stripe Tape 5702
After 25 abrasion wear cycles, the tape retains its original color stripes.