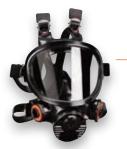

# 3M<sup>™</sup> Full Facepiece Reusable Respirator 7800S Series

7800S-S (Small) 7800S-M (Medium) 7800S-L (Large)

# Designed for durability and protection

- Silicone facepiece enhances fit and improves durability
- Double-flange faceseal and six adjustable straps help provide a secure fit
- Can be used with a passive or electronic clip-on welding lens
- Available in air purifying respirator (APR), supplied air and powered air purifying respirator (PAPR) modes
- FR-7800B (First Responder) version available
  - Butyl rubber seal to minimize permeation
  - CBRN approved with FR-15-CBRN