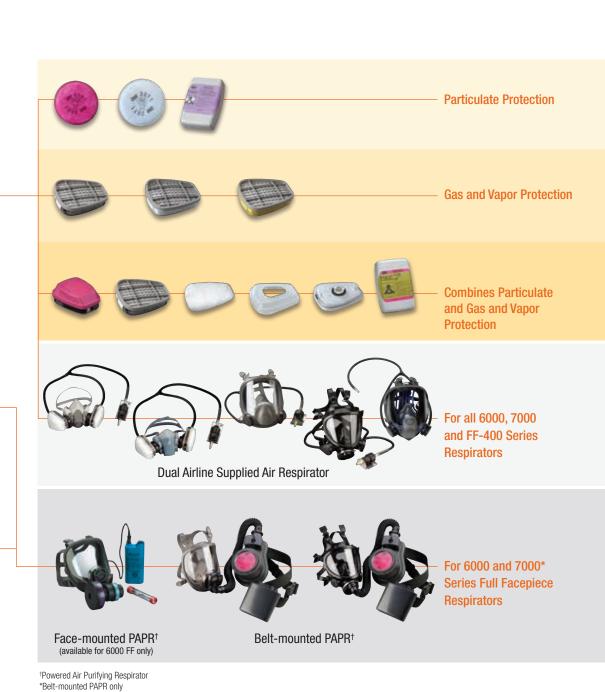

# 3M<sup>™</sup> Particulate Filters and Gas/Vapor Cartridges

All 3M Particulate Filters and Gas/Vapor Cartridges can be used interchangeably with 3M<sup>™</sup> Reusable Respirators 6000, 6500, 7000 and FF-400 Series.