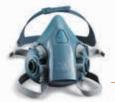

### 3M<sup>™</sup> Half Facepiece Reusable Respirator 7500 Series

### Easy breathing, comfort and durability

7501 (Small) 7502 (Medium) 7503 (Large)

### Soft Seal Design

- Advanced silicone material provides a softer feel on the face
- Unique adjustment design helps reduce tension and pressure points on the face for unsurpassed comfort

Cool Flow<sup>™</sup> Valve