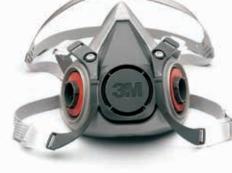

### 3M<sup>™</sup> Half Facepiece Reusable Respirator 7500 Series

### Easy breathing, comfort and durability

7501 (Small) 7502 (Medium) 7503 (Large)

### Soft Seal Design

- Advanced silicone material provides a softer feel on the face
- Unique adjustment design helps reduce tension and pressure points on the face for unsurpassed comfort

Cool Flow<sup>™</sup> Valve