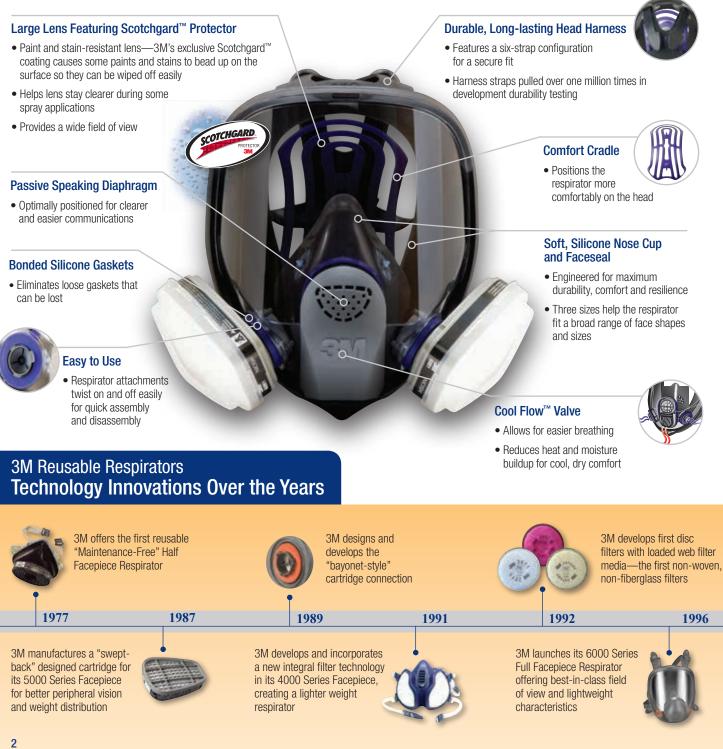

# **3M<sup>™</sup> Reusable Respirators**

# Image: Window Structure Image: Window Structure Image: Window Structure Image: Window Structure Image: Window Structure

# Reliable, convenient, compatible protection

- Unique center adapter directs exhaled breath and moisture downward, and helps reduce debris from depositing in the valve. Smooth surface allows for quick and easy cleaning
- Large lens provides wide field of view and excellent visibility
- 3M<sup>™</sup> Cool Flow<sup>™</sup> Valve helps provide cool, dry comfort
- Meets requirements of ANSI Z87.1-2010 for high impact (Z87+)
- Lightweight, well-balanced design with silicone faceseal for enhanced comfort and durability
- Available in air purifying respirator (APR), supplied air and powered air purifying respirator (PAPR) modes

### Soft Seal Design

- Advanced silicone material provides a softer feel on the face
- Unique adjustment design helps reduce tension and pressure points on the face for unsurpassed comfort

Cool Flow<sup>™</sup> Valve

breathing easier

Valve design helps make

Helps reduce heat and

moisture buildup for

cool, dry comfort

# Adjustable Head Cradle

 Allows wearer to adjust for optimum fit and comfort

### **Dual-mode Head Harness**

 Adjusts easily so user has the option of wearing respirator in either traditional or drop-down mode

### **Unique Exhalation Valve Cover**

- Directs exhaled breath and moisture downward
- Smooth surface allows for quick and easy cleaning
- Helps reduce debris from depositing in valve area

### Cool Flow<sup>™</sup> Valve

- Enhanced comfort by reducing heat and moisture
- Easier breathing with unique valve design