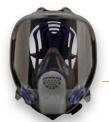

### 3M<sup>™</sup> Ultimate FX Full Facepiece Reusable Respirator FF-400 Series

FF 401 (Small) FF 402 (Medium) FF 403 (Large)

Comfortable, durable protection for demanding, X-treme conditions

The lightweight Ultimate FX FF-400 was developed to provide maximum comfort and durability with unique features that make it the optimal choice for a variety of industrial applications:

# Reliable, convenient, compatible protection

- Unique center adapter directs exhaled breath and moisture downward, and helps reduce debris from depositing in the valve. Smooth surface allows for quick and easy cleaning
- Large lens provides wide field of view and excellent visibility
- 3M<sup>™</sup> Cool Flow<sup>™</sup> Valve helps provide cool, dry comfort
- Meets requirements of ANSI Z87.1-2010 for high impact (Z87+)
- Lightweight, well-balanced design with silicone faceseal for enhanced comfort and durability
- Available in air purifying respirator (APR), supplied air and powered air purifying respirator (PAPR) modes