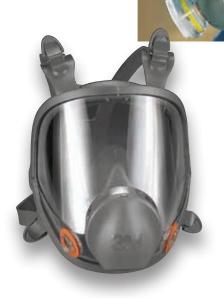

### 3M<sup>™</sup> Full Facepiece Reusable Respirator 6000 Series

# Reliable, convenient, compatible protection

- Unique center adapter directs exhaled breath and moisture downward, and helps reduce debris from depositing in the valve. Smooth surface allows for quick and easy cleaning
- Large lens provides wide field of view and excellent visibility
- 3M<sup>™</sup> Cool Flow<sup>™</sup> Valve helps provide cool, dry comfort
- Meets requirements of ANSI Z87.1-2010 for high impact (Z87+)
- Lightweight, well-balanced design with silicone faceseal for enhanced comfort and durability
- Available in air purifying respirator (APR), supplied air and powered air purifying respirator (PAPR) modes

6700 (Small) 6800 (Medium) 6900 (Large)