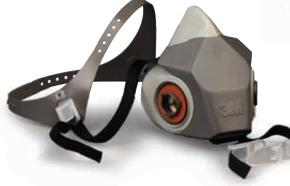

### 3M<sup>™</sup> Rugged Comfort Half Facepiece Reusable Respirator 6500 Series

# Rugged comfort, durability, and slim profile design

### Adjustable Head Harness Assembly

- Optimum fit and comfort with threesize adjustable head cradle
- Long-lasting polyester/spandex straps

### 3M<sup>™</sup> Bayonet Connection

 Compatible with all 3M<sup>™</sup> bayonet-style cartridges and filters

### Quick Latch Drop-Down Mechanism\*

- Easy on and off as you move in and out of contaminated areas
- No need to remove your hard hat or faceshield when lowering or raising your respirator
- \*Available on models 6501QL, 6502QL and 6503QL.

### Valve Cover Design

- Directs exhaled breath and moisture downward
- Easy positive pressure seal check

6501 (Small)

6503 (Large)

6502 (Medium)

6501QL (Small)

6503QL (Large)

6502QL (Medium)