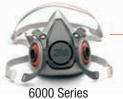

### 3M<sup>™</sup> Full Facepiece Reusable Respirator 6000 Series

# Reliable, convenient, compatible protection

- Unique center adapter directs exhaled breath and moisture downward, and helps reduce debris from depositing in the valve. Smooth surface allows for quick and easy cleaning
- Large lens provides wide field of view and excellent visibility
- 3M<sup>™</sup> Cool Flow<sup>™</sup> Valve helps provide cool, dry comfort
- Meets requirements of ANSI Z87.1-2010 for high impact (Z87+)
- Lightweight, well-balanced design with silicone faceseal for enhanced comfort and durability
- Available in air purifying respirator (APR), supplied air and powered air purifying respirator (PAPR) modes

6700 (Small) 6800 (Medium) 6900 (Large)