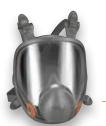

### 3M<sup>™</sup> Full Facepiece Reusable Respirator 6000 Series

# Reliable, convenient, compatible protection

- Unique center adapter directs exhaled breath and moisture downward, and helps reduce debris from depositing in the valve. Smooth surface allows for quick and easy cleaning
- Large lens provides wide field of view and excellent visibility
- 3M<sup>™</sup> Cool Flow<sup>™</sup> Valve helps provide cool, dry comfort
- Meets requirements of ANSI Z87.1-2010 for high impact (Z87+)
- Lightweight, well-balanced design with silicone faceseal for enhanced comfort and durability
- Available in air purifying respirator (APR), supplied air and powered air purifying respirator (PAPR) modes

6700 (Small) 6800 (Medium) 6900 (Large)