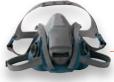

### 3M<sup>™</sup> Half Facepiece **Reusable Respirator 6000 Series**

# Compatible, convenient respiratory protection

- Facepiece is made from soft, lightweight material
- Available with a standard or drop-down head harness option. Drop-down model allows wearers to lower the respirator without removing hard hat or faceshield
- Head harness assembly and spare parts are available

Standard

6100 (Small) 6200 (Medium) 6300 (Large)

Drop-down

6100DD (Small) 6200DD (Medium) 6300DD (Large)